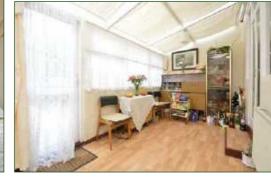

#### **CONSERVATORY**

Double glazed windows to rear, wooden flooring, radiator, plumbing for washing machine, double glazed door to rear.