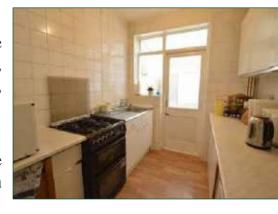

#### **KITCHEN**

Fitted wall and base units, work surface, tiled walls, single bowl single drainer sink unit, space for gas oven, wooden flooring, door to;