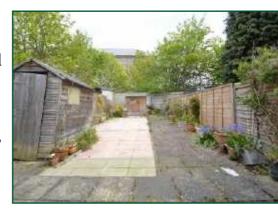

#### **EXTERIOR**

The rear garden is approximately 50' with paved patio area with steps down to further paved patio area with mature flower and shrub borders, two timber storage sheds.