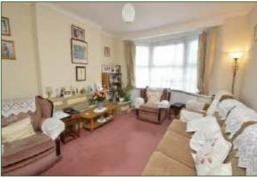

#### THROUGH LOUNGE

Double glazed bay window to front with radiator under, stone feature fireplace surround, coving, fitted carpet, two wooden doors with sidelight windows to conservatory.