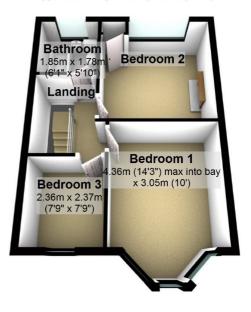

#### **LANDING**

Fitted carpet, access to loft space, door to;

#### **BEDROOM ONE**

Double glazed bay window to front with radiator under, fitted carpet.

#### **BEDROOM TWO**

Double glazed window to rear with radiator under, fitted carpet, wall lights, built in storage cupboard housing boiler.

#### **BEDROOM THREE**

Double glazed window to front with radiator under, fitted carpet, picture rail.

#### **BATHROOM/W.C**

Double glazed opaque window to rear, suite comprising panelled bath, shower attachment, pedestal hand wash basing, low level w.c, partly tiled walls, vinyl flooring, radiator.

### First Floor

Approx. 37.2 sq. metres (400.0 sq. feet)

Total area: approx. 87.3 sq. metres (940.0 sq. feet)

This plan is for Illustration purposes only and may not be representative of the propertyPlan created by Sandra Davidson Estate Agentswww.sandradavidson.com
Plan produced using PlanUp.