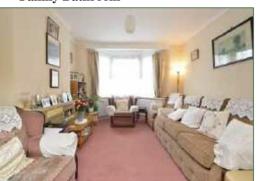

#### THROUGH LOUNGE

Double glazed bay window to front with radiator under, stone feature fireplace surround, coving, fitted carpet, two wooden doors with sidelight windows to conservatory.