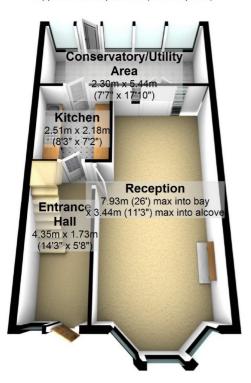

#### **Ground Floor**

Approx. 50.2 sq. metres (540.0 sq. feet)

### First Floor

Approx. 37.2 sq. metres (400.0 sq. feet)

Total area: approx. 87.3 sq. metres (940.0 sq. feet)

This plan is for Illustration purposes only and may not be representative of the propertyPlan created by Sandra Davidson Estate Agentswww.sandradavidson.com
Plan produced using PlanUp.