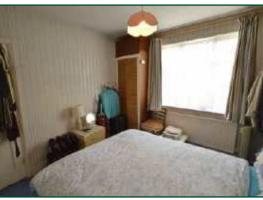

#### **BEDROOM ONE**

Double glazed bay window to front with radiator under, fitted carpet.

#### **BEDROOM TWO**

Double glazed window to rear with radiator under, fitted carpet, wall lights, built in storage cupboard housing boiler.

#### **BEDROOM THREE**

Double glazed window to front with radiator under, fitted carpet, picture rail.