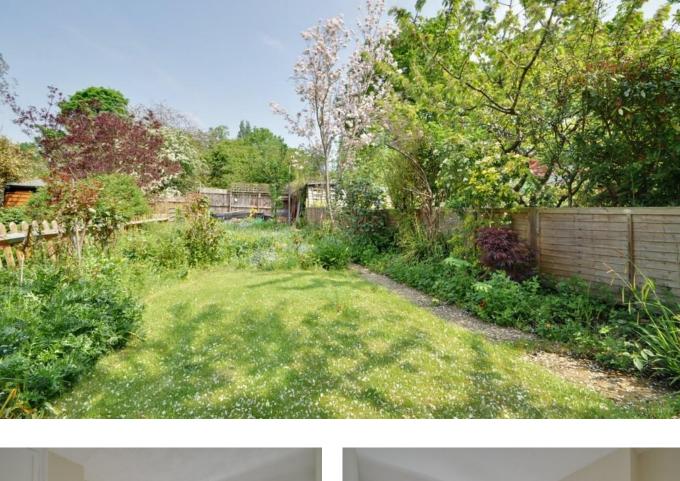

The 92' rear garden benefits from mature planting of shrubs and trees and a lawn area. To the front is a well stocked garden with a path leading to the front door.

The property is offered with no onward chain and an early viewing is highly recommended.