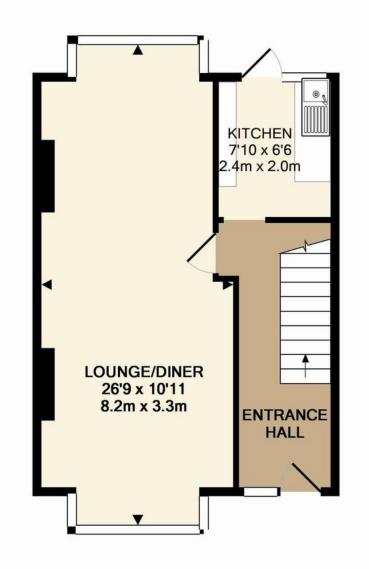

The property is an ideal first time purchase and benefits from recently fitted carpets and flooring throughout. The ground floor accommodation comprises a light and spacious open plan living/dining room and a kitchen with space for appliances and a door to the rear garden. Upstairs there are two large double bedrooms, a single bedroom plus a shower room.

**GROUND FLOOR** APPROX. FLOOR AREA 392 SQ.FT. (36.4 SQ.M.)

1ST FLOOR APPROX. FLOOR AREA 394 SQ.FT. (36.6 SQ.M.)