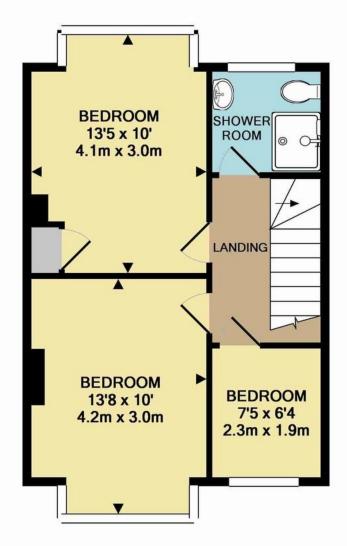

The property is an ideal first time purchase and benefits from recently fitted carpets and flooring throughout. The ground floor accommodation comprises a light and spacious open plan living/dining room and a kitchen with space for appliances and a door to the rear garden. Upstairs there are two large double bedrooms, a single bedroom plus a shower room.

**GROUND FLOOR** APPROX. FLOOR AREA 392 SQ.FT. (36.4 SQ.M.)

1ST FLOOR APPROX. FLOOR AREA 394 SQ.FT. (36.6 SQ.M.)