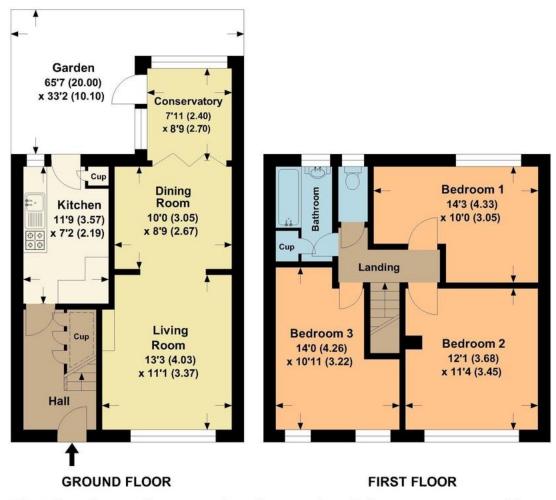

## **GUIDE PRICE £350,000 - £375,000**

Situated on a quiet residential road is this well proportioned three bedroomed mid terrace house.

Accommodation comprises to the ground floor: bunge with fireplace, dining room, conservatory and fitted kitchen.

To the first floor are three double bedrooms, a modern family bathroom and a separate wc.

The property is neutrally decorated throughout and overlooks a green, part owned by the people whose properties border it. Externally the property boasts a 65ft garden with a south westerly facing secluded garden.

## **Eldred Drive**

APPROX. GROSS INTERNAL FLOOR AREA 964.14 SQFT / 89.57 SQM.

This is for guidance only, not to scale and must not be relied upon as a statement of fact.

Attention is drawn to the notice on these particulars.