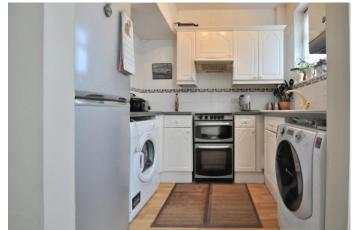

Features include a good sized kitchen/diner which is fitted with a range of wall and base units. Upstairs there are two double bedrooms and a single along with a bathroom fitted with a white suite.

To the rear is a large garden mainly laid to lawn and enjoying a pleasant westerly aspect. There is a good sized garden to the front which may, with the appropriate permission, provide ample off street parking.