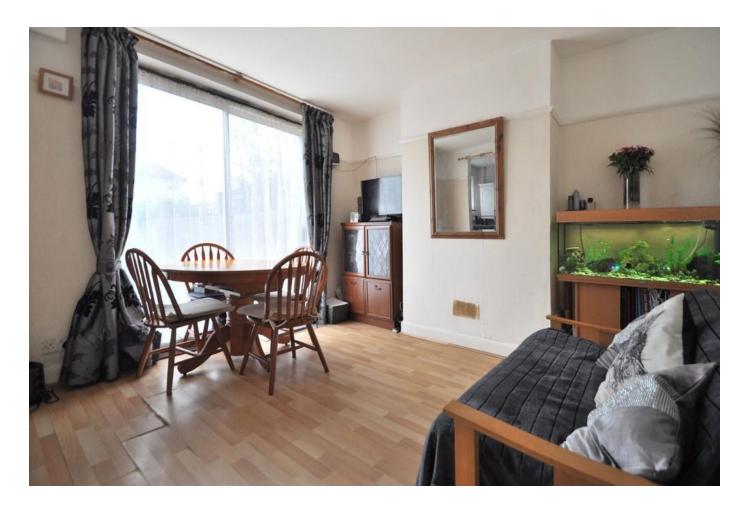

Features include a good sized kitchen/diner which is fitted with a range of wall and base units. Upstairs there are two double bedrooms and a single along with a bathroom fitted with a white suite.

To the rear is a large garden mainly laid to lawn and enjoying a pleasant westerly aspect. There is a good sized garden to the front which may, with the appropriate permission, provide ample off street parking.