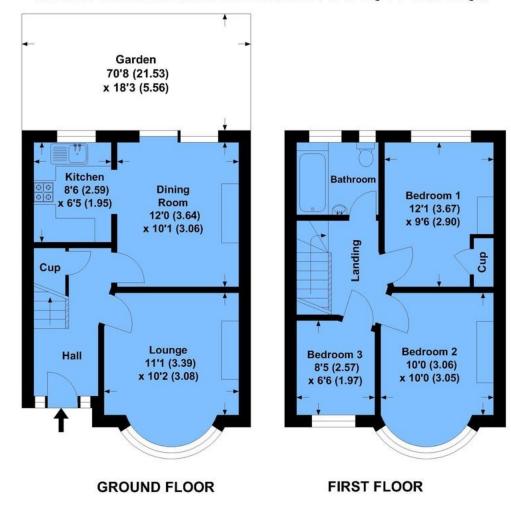

Belmont Lane, Chislehurst, Kent, BR7 6BH £455,000 Freehold

www.jdmestateagents.com 020 8325 8000

and transport we find this well presented three bedroom terraced house.

Features include a good sized

Situated conveniently for local shops

Features include a good sized kitchen/diner which is fitted with a range of wall and base units. Upstairs there are two double bedrooms and a single along with a bathroom fitted with a white suite.

To the rear is a large garden mainly laid to lawn and enjoying a pleasant westerly aspect. There is a good sized garden to the front which may, with the appropriate permission, provide ample off street parking.

## **Belmont Lane**

APPROX. GROSS INTERNAL FLOOR AREA 794.48 SQFT / 73.81 SQM.

This is for guidance only, not to scale and must not be relied upon as a statement of fact.

Attention is drawn to the notice on these particulars.