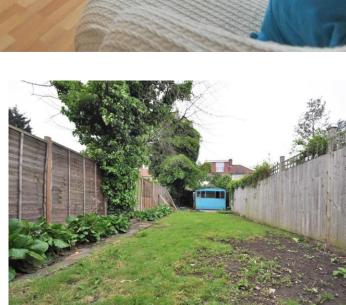

Features include a good sized kitchen/diner which is fitted with a range of wall and base units. Upstairs there are two double bedrooms and a single along with a bathroom fitted with a white suite.

To the rear is a large garden mainly laid to lawn and enjoying a pleasant westerly aspect. There is a good sized garden to the front which may, with the appropriate permission, provide ample off street parking.