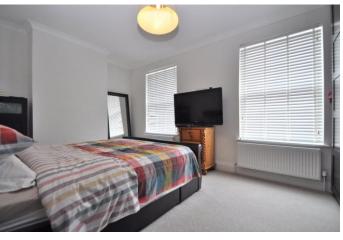

The master bedroom spreads across the front of the house with double glazed sash windows. The second and third bedrooms also have double glazed windows and have been decorated neutrally. The luxurious contemporary bathroom has a bath with shower over a glass shower panel and a hand held shower as well . The large modern wash hand basin sits in a drawer vanity unit. There is very stylish tiling to the walls and floor.