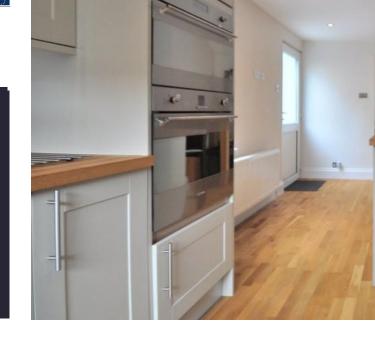

With accommodation that includes a through lounge/dining room with feature fireplaces to both areas and double glazed sash windows, in keeping with the period of the property, there is wood flooring leading from the hallway and all the way through to the kitchen. The kitchen itself has also been refitted to a very high standard with light grey units and a white butler style sink set in butcher's block style work tops. There is an under counter integrated fridge and freezer and an integrated Smeg washer/dryer. A five ring induction hob with extractor over and a breakfast bar at the end of the work top with space for a breakfast table and chairs completes this impressive room.