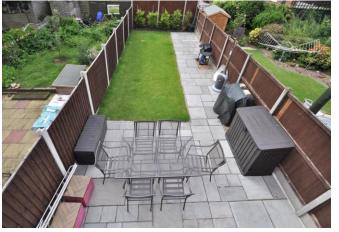

Outside there is a good size garden which has an 'L' shaped patio area with Indian Sandstone slabs and the rest of the garden laid to lawn with good quality fencing all around. To the front of the house there is a