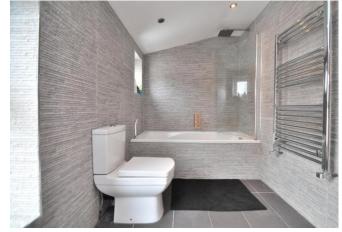

The master bedroom spreads across the front of the house with double glazed sash windows. The second and third bedrooms also have double glazed windows and have been decorated neutrally. The luxurious contemporary bathroom has a bath with shower over a glass shower panel and a hand held shower as well . The large modern wash hand basin sits in a drawer vanity unit. There is very stylish tiling to the walls and floor.