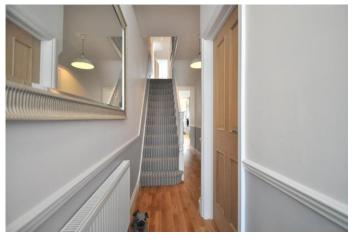

With accommodation that includes a through lounge/dining room with feature fireplaces to both areas and double glazed sash windows, in keeping with the period of the property, there is wood flooring leading from the hallway and all the way through to the kitchen. The kitchen itself has also been refitted to a very high standard with light grey units and a white butler style sink set in butcher's block style work tops. There is an under counter integrated fridge and freezer and an integrated Smeg washer/dryer. A five ring induction hob with extractor over and a breakfast bar at the end of the work top with space for a breakfast table and chairs completes this impressive room.