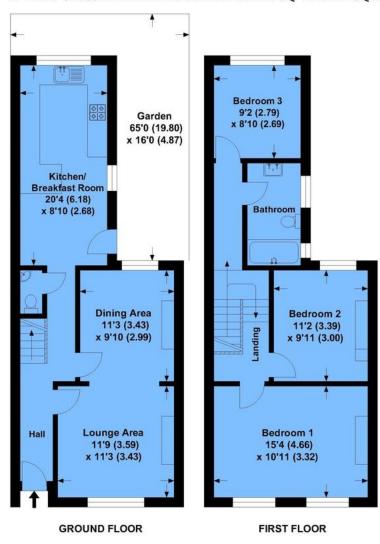

Portland Road, Mottingham SE9 4TR £450,000 Freehold

www.jdmestateagents.com 020 8325 8000

Fabulous three double bedroom Victorian terraced villa refurbished to a high standard, just 0.5 of a mile from Mottingham Station putting it in a great location for commuters. Also close to the popular Dorset Road infant school and other local amenities an ideal family house as well.

With accommodation that includes a through lounge/dining room with feature fireplaces to both areas and double glazed sash windows, in keeping with the period of the property, there is wood flooring leading from the hallway and all the way through to the kitchen. The kitchen itself has also been refitted to a very high standard with light grey units and a white butler style sink set in butcher's block style work tops. There is an under counter integrated fridge and freezer and an integrated Smeg washer/dryer. A five ring induction hob with extractor over and a breakfast bar at the end of the work top with space for a breakfast table and chairs completes this impressive room.

The master bedroom spreads across the front of the house with double glazed sash windows. The second and third bedrooms also have double glazed windows and have been decorated neutrally. The luxurious contemporary bathroom has a bath with shower over a glass shower panel and a hand held shower as well . The large modern wash hand basin sits in a drawer vanity unit. There is very stylish tiling to the walls and floor.

Outside there is a good size garden which has an 'L' shaped patio area with Indian Sandstone slabs and the rest of the garden laid to lawn with good quality fencing all around. To the front of the house there is a

## Portland Road

APPROX. GROSS INTERNAL FLOOR AREA 1075.49 SQFT / 99.91 SQM.

This is for guidance only, not to scale and must not be relied upon as a statement of fact.

Attention is drawn to the notice on these particulars.