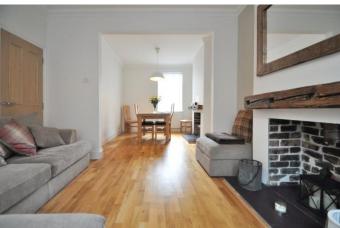

With accommodation that includes a through lounge/dining room with feature fireplaces to both areas and double glazed sash windows, in keeping with the period of the property, there is wood flooring leading from the hallway and all the way through to the kitchen. The kitchen itself has also been refitted to a very high standard with light grey units and a white butler style sink set in butcher's block style work tops. There is an under counter integrated fridge and freezer and an integrated Smeg washer/dryer. A five ring induction hob with extractor over and a breakfast bar at the end of the work top with space for a breakfast table and chairs completes this impressive room.