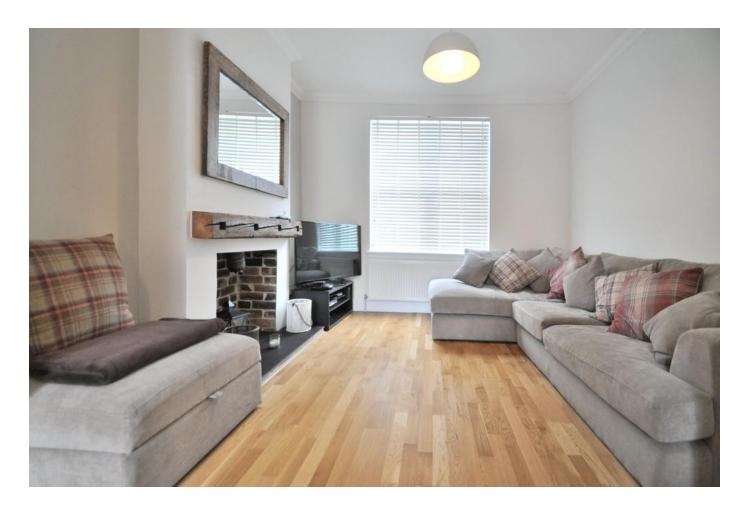

With accommodation that includes a through lounge/dining room with feature fireplaces to both areas and double glazed sash windows, in keeping with the period of the property, there is wood flooring leading from the hallway and all the way through to the kitchen. The kitchen itself has also been refitted to a very high standard with light grey units and a white butler style sink set in butcher's block style work tops. There is an under counter integrated fridge and freezer and an integrated Smeg washer/dryer. A five ring induction hob with extractor over and a breakfast bar at the end of the work top with space for a breakfast table and chairs completes this impressive room.