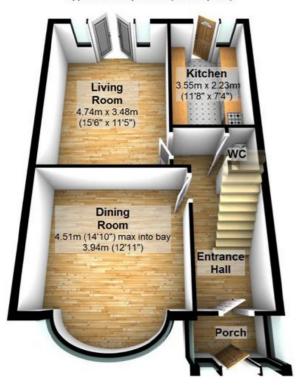

#### **ENTRANCE**

Fully enclosed storm porch leading to partly glazed door to entrance hall with laminate flooring, carpeted stairs to first floor, understairs storage cupboard housing meters and alarm panel, door to:-

# **GROUND FLOOR W.C**

Low level w.c, wash hand basin, vinyl flooring, tiled walls.

#### **RECEPTION ONE**

Bay window to front, radiator, fitted carpet, wall lights.

# **RECEPTION TWO**

French doors to rear, double radiator with shelve over, laminate flooring, wall lights.

# **KITCHEN**

Fitted wall and base units, work surface, built-in oven and hob with extractor hood over, plumbing for washing machine and dishwasher, fully tiled walls, laminate flooring, door to rear.

#### **Ground Floor**

Approx. 53.0 sq. metres (570.6 sq. feet)

First Floor

Total area: approx. 96.9 sq. metres (1042.7 sq. feet)

This plan is for Illustration purposes only and may not be representative of the property Plan created by Sandra Davidson Estate Agents