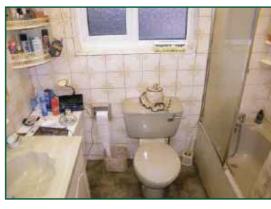

# **BATHROOM/W.C**

Coloured suite comprising panelled bath with shower attachment and shower screen, wash hand basin inset in vanity unit, low level w.c further storage unit, opaque window, fully tiled walls, fitted carpet, radiator, built-in airing cupboard housing water tank.