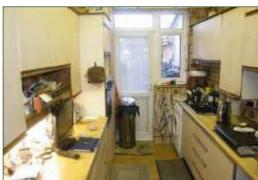

# **KITCHEN**

Fitted wall and base units, work surface, built-in oven and hob with extractor hood over, plumbing for washing machine and dishwasher, fully tiled walls, laminate flooring, door to rear.