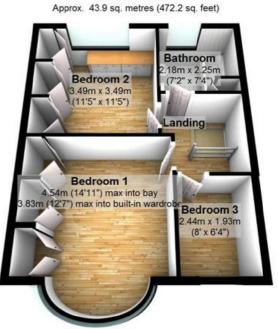

# **LANDING**

Spacious with fitted carpet and access to loft space.

# **BEDROOM ONE**

Bay window to front, fitted carpet, fitted wardrobes, fitted headboard.

#### **BEDROOM TWO**

Casement window to rear, fitted wardrobes, fitted carpet, radiator.

#### **BEDROOM THREE**

Casement window to front, fitted carpet, fitted wardrobe.

# **BATHROOM/W.C**

Coloured suite comprising panelled bath with shower attachment and shower screen, wash hand basin inset in vanity unit, low level w.c further storage unit, opaque window, fully tiled walls, fitted carpet, radiator, built-in airing cupboard housing water tank.

#### **Ground Floor**

Approx. 53.0 sq. metres (570.6 sq. feet)

First Floor

Total area: approx. 96.9 sq. metres (1042.7 sq. feet)

This plan is for Illustration purposes only and may not be representative of the property Plan created by Sandra Davidson Estate Agents