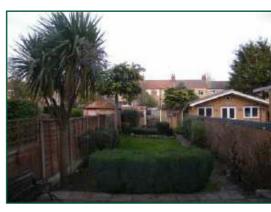

#### **EXTERIOR**

The rear garden is approximately 85' with paved patio area remainder lawn, flower and shrub borders, two brick-built storage sheds to rear, security lighting and cctv camera.

www.sandradavidson.com