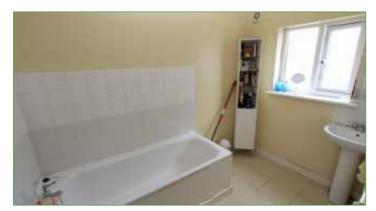

#### FAMILY BATHROOM

Suite comprising: panelled bath, wash hand basin. Heated towel rail. Part tiled walls. Tiled flooring. Double glazed window to rear.