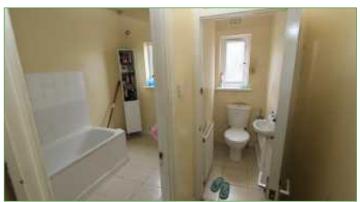

#### FAMILY BATHROOM

Suite comprising: panelled bath, wash hand basin. Heated towel rail. Part tiled walls. Tiled flooring. Double glazed window to rear.

#### SEPARATE W.C

Low flush w.c. Tiled floor. Double glazed window to rear. Radiator.