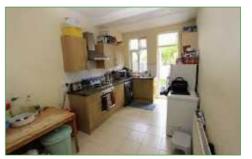

### KITCHEN 4.55m x 2.58m (14'11" x 8'6")

A range of timber fronted wall and base units with contrasting worktop surfaces. Sink drainer unit. Built in electric hob with single oven beneath. Extractor above. Plumbing for automatic washing machine. Part tiled walls. Tiled floor. Double glazed window and door to rear. Radiator.