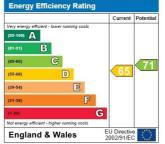

### BEDROOM ONE 4.85m x 3.46m max (15'11" x 11'4" max)

Double glazed bay window to front. Centre light ceiling rose. CARPETED FLOORING. Radiator.

### BEDROOM TWO 3.76m x 3.25m (12'4" x 10'8")

Double glazed window to rear. Carpeted flooring. Radiator.

### BEDROOM THREE 2.68m x 2.53m (8'10" x 8'4")

Double glazed window to front. Carpeted flooring. Radiator.

#### FAMILY BATHROOM

Suite comprising: panelled bath, wash hand basin. Heated towel rail. Part tiled walls. Tiled flooring. Double glazed window to rear.

#### SEPARATE W.C

Low flush w.c. Tiled floor. Double glazed window to rear. Radiator.

#### **EXTERIOR**

The front of the property has a garden of normal size, providing parking for one car. The unmeasured rear garden is approximately 50 ft (15.24m) deep, mainly laid to lawn.









F: 020 8551 7111

redbridge@sandradavidson.com www.sandradavidson.com















You may download, store and use the material for your own personal use and research. You may not republish, retransmit, redistribute or otherwise make the material available to any party or make the same available on any website, online service or bulletin board of your own or of any other party or make the same available in hard copy or in any other media without the website owner's express prior written consent. The website owner's copyright must remain on all reproductions of material taken from this website. DISCLAIMER: These particulars form no part of any contract. Whilst every effort has been made to ensure accuracy, this cannot be guaranteed.