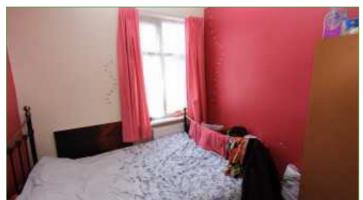

### BEDROOM ONE 4.85m x 3.46m max (15'11" x 11'4" max)

Double glazed bay window to front. Centre light ceiling rose. CARPETED FLOORING. Radiator.