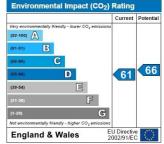

# BEDROOM ONE 4.85m x 3.46m max (15'11" x 11'4" max)

Double glazed bay window to front. Centre light ceiling rose. CARPETED FLOORING. Radiator.

### BEDROOM TWO 3.76m x 3.25m (12'4" x 10'8")

Double glazed window to rear. Carpeted flooring. Radiator.

### BEDROOM THREE 2.68m x 2.53m (8'10" x 8'4")

Double glazed window to front. Carpeted flooring. Radiator.

#### FAMILY BATHROOM

Suite comprising: panelled bath, wash hand basin. Heated towel rail. Part tiled walls. Tiled flooring. Double glazed window to rear.

#### SEPARATE W.C

Low flush w.c. Tiled floor. Double glazed window to rear. Radiator.

#### **EXTERIOR**

The front of the property has a garden of normal size, providing parking for one car. The unmeasured rear garden is approximately 50 ft (15.24m) deep, mainly laid to lawn.









F: 020 8551 7111

redbridge@sandradavidson.com www.sandradavidson.com















You may download, store and use the material for your own personal use and research. You may not republish, retransmit, redistribute or otherwise make the material available to any party or make the same available on any website, online service or bulletin board of your own or of any other party or make the same available in hard copy or in any other media without the website owner's express prior written consent. The website owner's copyright must remain on all reproductions of material taken from this website. DISCLAIMER: These particulars form no part of any contract. Whilst every effort has been made to ensure accuracy, this cannot be guaranteed.