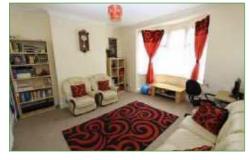

### **LOUNGE 4.71m into bay x 4.25m max** (15'5" into bay x 13'11" max)

Double glazed bay window to front. Centre light ceiling rose. Carpeted flooring. Radiator.