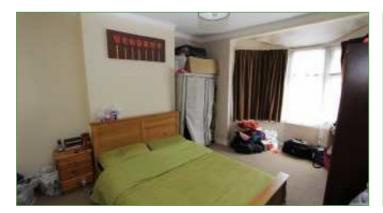

### BEDROOM ONE 4.85m x 3.46m max (15'11" x 11'4" max)

Double glazed bay window to front. Centre light ceiling rose. CARPETED FLOORING. Radiator.