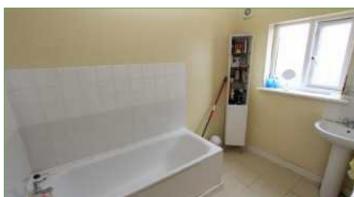

#### FAMILY BATHROOM

Suite comprising: panelled bath, wash hand basin. Heated towel rail. Part tiled walls. Tiled flooring. Double glazed window to rear.