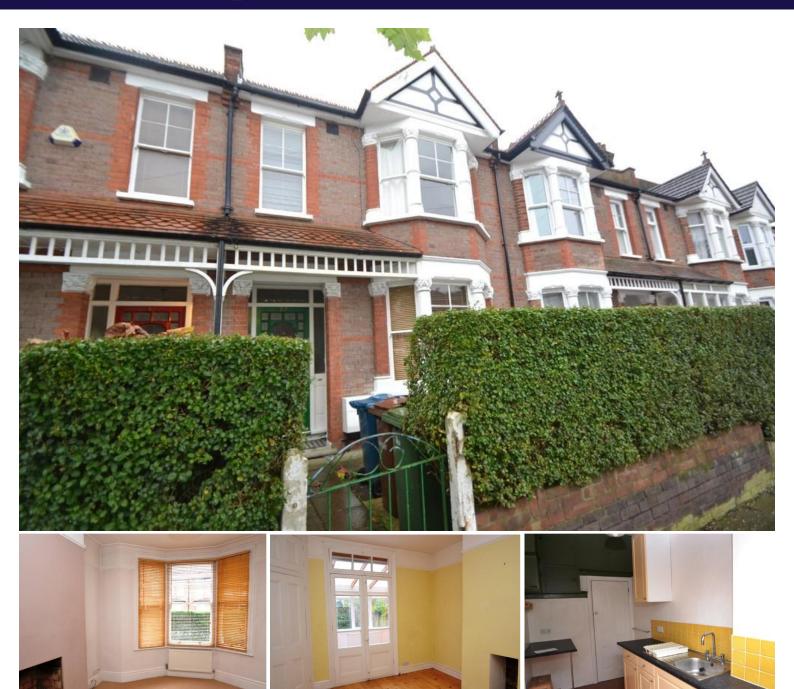

## Lance Road | Harrow | HA1 4BL

This spacious three bedroom terraced house is available which benefits from a 14'10 x 11'7 front reception, 13' x 11'5 rear reception, a separate modern kitchen and conservatory. The three bedrooms are:- 15' x 11, 13' x 11' and 9'3 x 6'. There is a modern family bathroom on the first floor. There is an approximately 40' rear garden with timber shed. Gas central heating and double glazed. The property is available now. Unfumished. Situated on Lance Road, approx. 0.3 miles from West Harrow's Metropolitan Line tube station.

## Rent £1,550 pcm

SPACIOUS THREE BEDROOM HOUSE

2

- MID TERRACE
- TWO RECEPTION ROOMS
- MODERN KITCHEN
- CONSERVATOR Y
- GAS CENTRAL HEATING
- DOUBLE GLAZED
- APPROX. 40' GARDEN

269 Northolt Road, South Harrow, Middlesex, HA2 8HS Tel: 020 8422 5222 Fax: 020 8422 4221 | www.davidconway.co.uk info@davidconway.co.uk @dconwayandco