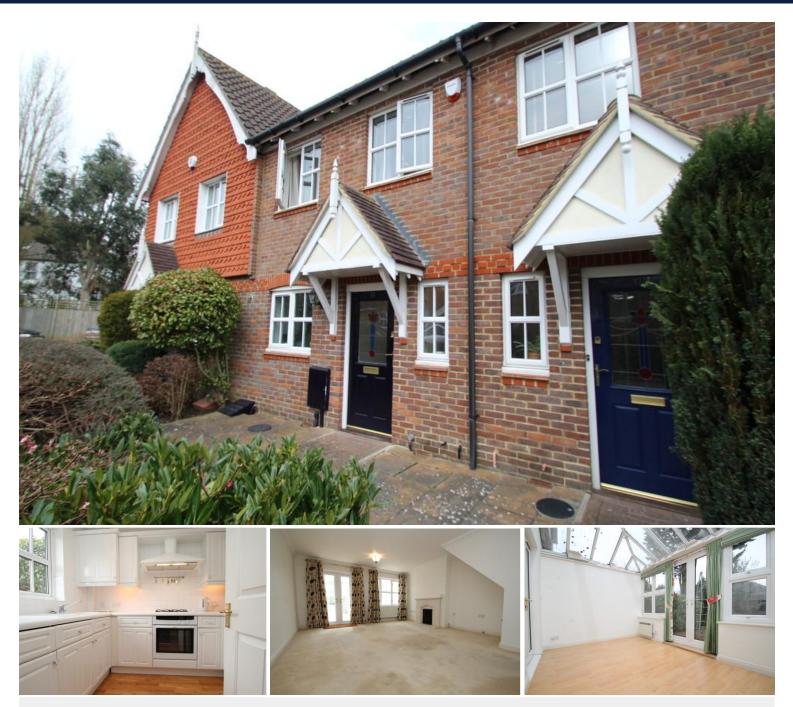

## Royal Close | Orpington £1,650 pcm

Full Description Newly redecorated 3 bed mid- terraced house close to Princess Royal Hospital and popular Darrick Wood schools. Comprising living room, conservatory, kitchen with appliances, downstairs WC, double bedroom with en suite shower room, further double bedroom, single bedroom and bathroom. Gas central heating, double glazing, garage and parking. Offered unfurnished. Available EPC Rating C.