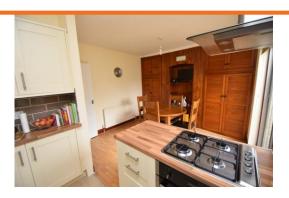

## Maple Avenue | | Harrow | HA2 8DG

We are pleased to offer this well presented three bedroom terrace house with a 14'5 X 10'8 front reception,  $11'06 \times 10'6$  dining room with a modern  $7'4 \times 5'1$  open plan kitchen, utility room with plumbing for a washing machine. On the first floor there is a fully tiled bathroom with 3-piecesuite,  $14'4 \times 8'4$  bedroom one with fitted wardrobes,  $11'4 \times 8'7$  bedroom two with fitted wardrobes and  $7'2 \times 6'6$  bedroom three (currently being used a study room). Approximately 70' rear garden. Double glazed, gas central heating. Off street parking for two cars. Approximately 0.4 miles from South Harrow's Piccadilly Line Tube, Bus Stations, shops, restaurants and amenities. Unfurnished. Available Mid April.

## Rent £1,650 pcm

- THREE BEDROOM
  TERRACE HOUSE
- TWO RECEPTION ROOMS
- MODERN OPEN PLAN KITCHEN
- UTILITY ROOM
- APPROX. 70 GARDEN
- OAO OENTE AL LIE ATINIO

%epcGraph\_c\_1\_349%