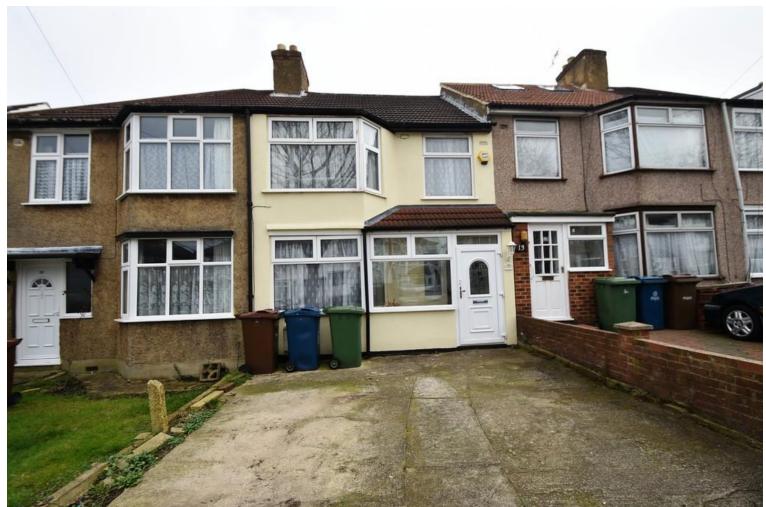

## Maple Avenue | | Harrow | HA2 8DG

We are pleased to offer this well presented three bedroom terrace house with a 14'5 X 10'8 front reception,  $11'06 \times 10'6$  dining room with a modern  $7'4 \times 5'1$  open plan kitchen, utility room with plumbing for a washing machine. On the first floor there is a fully tiled bathroom with 3-piecesuite,  $14'4 \times 8'4$  bedroom one with fitted wardrobes,  $11'4 \times 8'7$  bedroom two with fitted wardrobes and  $7'2 \times 6'6$  bedroom three (currently being used a study room). Approximately 70' rear garden. Double glazed, gas central heating. Off street parking for two cars. Approximately 0.4 miles from South Harrow's Piccadilly Line Tube, Bus Stations, shops, restaurants and amenities. Unfurnished. Available Mid April.

## Rent £1,650 pcm

- THREE BEDROOM
  TERRACE HOUSE
- TWO RECEPTION ROOMS
- MODERN OPEN PLAN KITCHEN
- UTILITY ROOM
- APPROX. 70 GARDEN
- OAO OENTE AL LIE ATINIO

%epcGraph\_c\_1\_349%