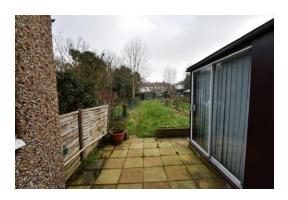

## Maple Avenue | | Harrow | HA2 8DG

We are pleased to offer this well presented three bedroom terrace house with a 14'5 X 10'8 front reception,  $11'06 \times 10'6$  dining room with a modern  $7'4 \times 5'1$  open plan kitchen, utility room with plumbing for a washing machine. On the first floor there is a fully tiled bathroom with 3-piecesuite,  $14'4 \times 8'4$  bedroom one with fitted wardrobes,  $11'4 \times 8'7$  bedroom two with fitted wardrobes and  $7'2 \times 6'6$  bedroom three (currently being used a study room). Approximately 70' rear garden. Double glazed, gas central heating. Off street parking for two cars. Approximately 0.4 miles from South Harrow's Piccadilly Line Tube, Bus Stations, shops, restaurants and amenities. Unfurnished. Available Mid April.

## Rent £1,650 pcm

- THREE BEDROOM
  TERRACE HOUSE
- TWO RECEPTION ROOMS
- MODERN OPEN PLAN KITCHEN
- UTILITY ROOM
- APPROX. 70 GARDEN
- OAO OENTE AL LIE ATINIO

%epcGraph\_c\_1\_349%