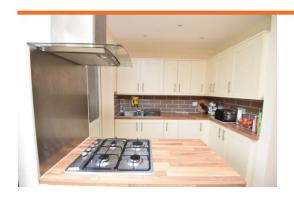

## Maple Avenue | | Harrow | HA2 8DG

We are pleased to offer this well presented three bedroom terrace house with a 14'5 X 10'8 front reception,  $11'06 \times 10'6$  dining room with a modern  $7'4 \times 5'1$  open plan kitchen, utility room with plumbing for a washing machine. On the first floor there is a fully tiled bathroom with 3-piecesuite,  $14'4 \times 8'4$  bedroom one with fitted wardrobes,  $11'4 \times 8'7$  bedroom two with fitted wardrobes and  $7'2 \times 6'6$  bedroom three (currently being used a study room). Approximately 70' rear garden. Double glazed, gas central heating. Off street parking for two cars. Approximately 0.4 miles from South Harrow's Piccadilly Line Tube, Bus Stations, shops, restaurants and amenities. Unfurnished. Available Mid April.

## Rent £1,650 pcm

- THREE BEDROOM
  TERRACE HOUSE
- TWO RECEPTION ROOMS
- MODERN OPEN PLAN KITCHEN
- UTILITY ROOM
- APPROX. 70 GARDEN
- OAO OENTE AL LIE ATINIO

%epcGraph\_c\_1\_349%