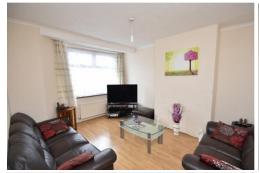

## Maple Avenue | | Harrow | HA2 8DG

We are pleased to offer this well presented three bedroom terrace house with a 14'5 X 10'8 front reception,  $11'06 \times 10'6$  dining room with a modern  $7'4 \times 5'1$  open plan kitchen, utility room with plumbing for a washing machine. On the first floor there is a fully tiled bathroom with 3-piecesuite,  $14'4 \times 8'4$  bedroom one with fitted wardrobes,  $11'4 \times 8'7$  bedroom two with fitted wardrobes and  $7'2 \times 6'6$  bedroom three (currently being used a study room). Approximately 70' rear garden. Double glazed, gas central heating. Off street parking for two cars. Approximately 0.4 miles from South Harrow's Piccadilly Line Tube, Bus Stations, shops, restaurants and amenities. Unfurnished. Available Mid April.