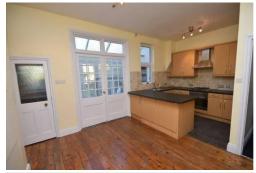

## South Hill Avenue | Harrow | HA2 0NQ

David Conway & Co. are pleased to offer this large three bedroom recently redecorated Edw ardian terrace house which comprises of a 16'8 x 11' front reception,  $17'4 \times 12'3$  open plan dining room with modern fitted kitchen with gas hob, downstairs w.c.,  $16'7 \times 10'$  bedroom one with fitted wardrobes,  $12'4 \times 8'11$  bedroom two with fitted cupboards and  $7'1 \times 5'10$  bedroom three. The family bathroom consists of a white suite comprising of a panelled bath with side mixer taps, pedestal wash basin, bidet and enclosed shower cubicle. Approximately 110' mature garden with wishing well. Situated just 500ft from South Harrow's bus and Piccadilly Line Tube Stations and Northolt Road's main thoroughfare with a variety of restaurants, supermarkets and convenience stores. Double glazed & gas central heating. Furnished. Available now .

## Rent £1,700 pcm

- LARGE THREE BEDROOM TERRACED HOUSE
- EDWARDIAN BUILT
- 16'8 X 11' FRONT RECEPTION
- 17'4 X 12'3 OPEN PLAN MODERN KITCHEN/DINING ROOM
- DOWNSTAIRS W.C.
- FAMILY BATHROOM WITH ADDITIONAL ENCLOSED SHOWER CUBICLE
- 110' MATURE GARDEN WITH WISHING WELL
- GAS CENTRAL HEATING & DOUBLE GLAZED