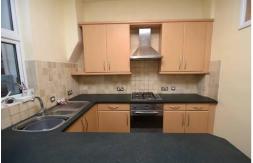

## South Hill Avenue | Harrow | HA2 0NQ

David Conway & Co. are pleased to offer this large three bedroom recently redecorated Edw ardian terrace house which comprises of a 16'8 x 11' front reception,  $17'4 \times 12'3$  open plan dining room with modern fitted kitchen with gas hob, downstairs w.c.,  $16'7 \times 10'$  bedroom one with fitted wardrobes,  $12'4 \times 8'11$  bedroom two with fitted cupboards and  $7'1 \times 5'10$  bedroom three. The family bathroom consists of a white suite comprising of a panelled bath with side mixer taps, pedestal wash basin, bidet and enclosed shower cubicle. Approximately 110' mature garden with wishing well. Situated just 500ft from South Harrow's bus and Piccadilly Line Tube Stations and Northolt Road's main thoroughfare with a variety of restaurants, supermarkets and convenience stores. Double glazed & gas central heating. Furnished. Available now .

## Rent £1,700 pcm

- LARGE THREE BEDROOM TERRACED HOUSE
- EDWARDIAN BUILT
- 16'8 X 11' FRONT RECEPTION
- 17'4 X 12'3 OPEN PLAN MODERN KITCHEN/DINING ROOM
- DOWNSTAIRS W.C.
- FAMILY BATHROOM WITH ADDITIONAL ENCLOSED SHOWER CUBICLE
- 110' MATURE GARDEN WITH WISHING WELL
- GAS CENTRAL HEATING & DOUBLE GLAZED