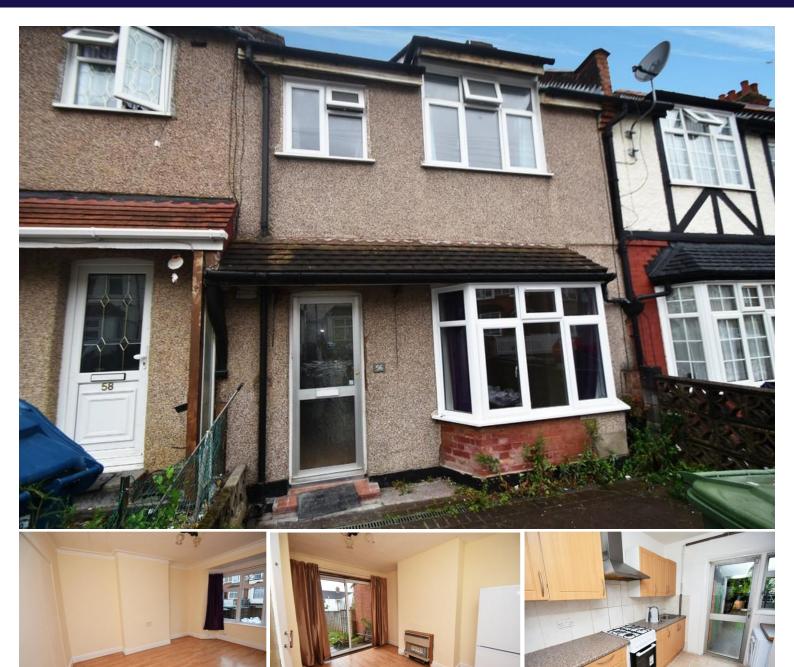

## Parkfield Road | | Harrow | HA2 8LB

Three bedroom mid terraced house with a 14'8 X 10'4 front reception, 12'8 X 9'9 dining room, modern separate fitted kitchen with gas cooker and washing machine, 13'2 X 10'7 bedroom one with fitted wardrobes, 12'6 X 9'6 bedroom two with fitted wardrobes, 7'10 X 5'8 bedroom three and a family bathroom. The garden is approximately 50' and has a outdoor w.c. Gas central heating and double glazed. Unfurnished. Available now. Situated just 0.2 miles from South Harrow' Piccadilly Line tube and bus station and local shops and amenities.

## Rent £1,650 pcm

- THREE BEDROOM HOUSE
- MID TERRACED
- TWO RECEPTION ROOMS
- SEPAR ATE FITTED KITCHEN
- GAS CENTRAL HEATING
- DOUBLE GLAZED
- APPROX. 50' GARDEN
- UNFURNISHED

269 Northolt Road, South Harrow, Middlesex, HA2 8HS Tel: 020 8422 5222 Fax: 020 8422 4221 | www.davidconway.co.uk info@davidconway.co.uk @dconwayandco