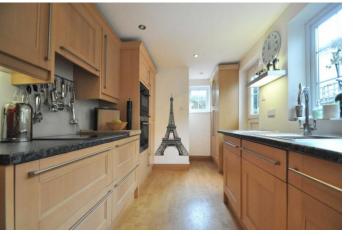

The accommodation is arranged over four floors and features a lower ground floor level comprising a large reception room and a kitchen fitted with a range of wall and base units with some integral appliances, a ground floor housing a generously proportioned lounge, a first floor with a spacious double bedroom and a large remodelled contemporary wet room with original roll top bath and twin basins. The third floor has another two ample bedrooms and an ensuite shower room fitted with a modern white suite.