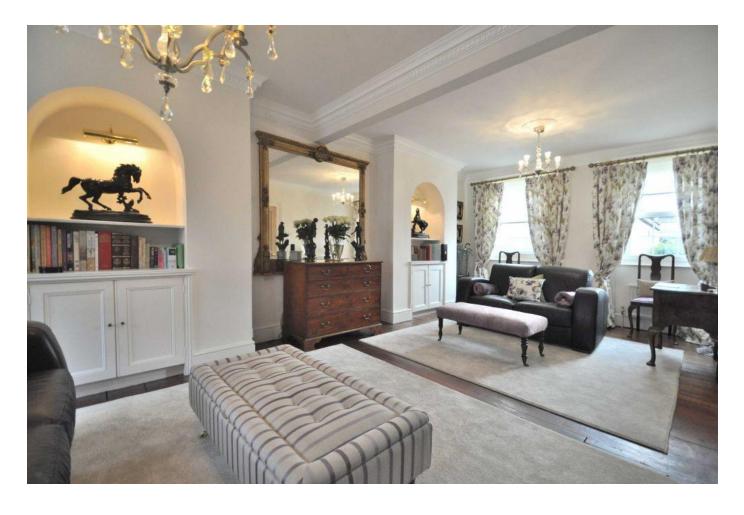

The accommodation is arranged over four floors and features a lower ground floor level comprising a large reception room and a kitchen fitted with a range of wall and base units with some integral appliances, a ground floor housing a generously proportioned lounge, a first floor with a spacious double bedroom and a large remodelled contemporary wet room with original roll top bath and twin basins. The third floor has another two ample bedrooms and an ensuite shower room fitted with a modern white suite.