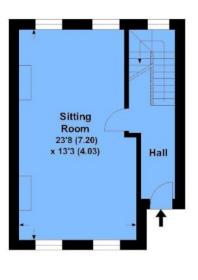

## **Church Row**

APPROX. GROSS INTERNAL FLOOR AREA 1799.36 SQFT / 167.16 SQM

LOWER GROUND FLOOR

**GROUND FLOOR** 

FIRST FLOOR

SECOND FLOOR

This is for guidance only, not to scale and must not be relied upon as a statement of fact.