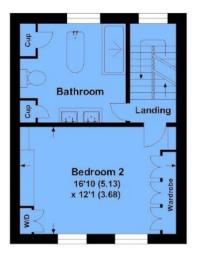

The accommodation is arranged over four floors and features a lower ground floor level comprising a large reception room and a kitchen fitted with a range of wall and base units with some integral appliances, a ground floor housing a generously proportioned lounge, a first floor with a spacious double bedroom and a large remodelled contemporary wet room with original roll top bath and twin basins. The third floor has another two ample bedrooms and an ensuite shower room fitted with a modern white suite.

## **Church Row**

APPROX. GROSS INTERNAL FLOOR AREA 1799.36 SQFT / 167.16 SQM

LOWER GROUND FLOOR

**GROUND FLOOR** 

FIRST FLOOR

SECOND FLOOR

This is for guidance only, not to scale and must not be relied upon as a statement of fact.