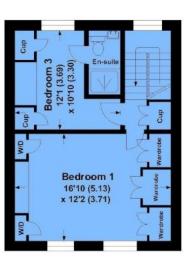

The accommodation is arranged over four floors and features a lower ground floor level comprising a large reception room and a kitchen fitted with a range of wall and base units with some integral appliances, a ground floor housing a generously proportioned lounge, a first floor with a spacious double bedroom and a large remodelled contemporary wet room with original roll top bath and twin basins. The third floor has another two ample bedrooms and an ensuite shower room fitted with a modern white suite.

## **Church Row**

APPROX. GROSS INTERNAL FLOOR AREA 1799.36 SQFT / 167.16 SQM

LOWER GROUND FLOOR

**GROUND FLOOR** 

FIRST FLOOR

SECOND FLOOR

This is for guidance only, not to scale and must not be relied upon as a statement of fact.