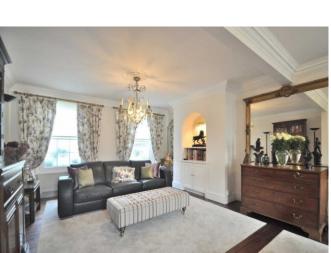

The accommodation is arranged over four floors and features a lower ground floor level comprising a large reception room and a kitchen fitted with a range of wall and base units with some integral appliances, a ground floor housing a generously proportioned lounge, a first floor with a spacious double bedroom and a large remodelled contemporary wet room with original roll top bath and twin basins. The third floor has another two ample bedrooms and an ensuite shower room fitted with a modern white suite.