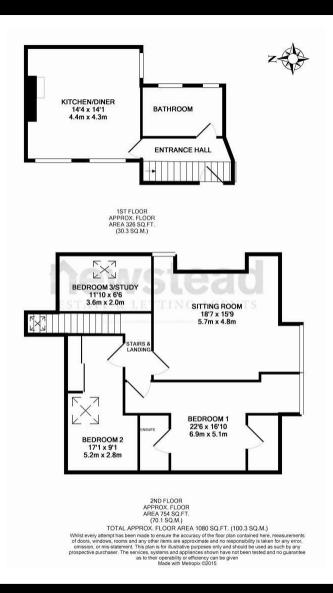

The kitchen is exceptionally large and features breakfast bar and dining area with integrated dish washer, tumble dryer and washing machine in addition to touch sensitive hob. Original sash windows offer exceptional lighting in this room.

The main bathroom features a double Jacuzzi bath with Italian designed sanitary wear adding that extra wow factor in addition to leaded sash windows offering period character. The staircase leads to 3 spacious bedrooms & the lounge area with double glazing:

The large master suite benefits from a walk in wardrobe in addition to a modernised shower room ensuite again with Italian designed appliances. The second bedroom is generous offering built in mirrored wardrobes. The third bedroom is also a double room.

The lounge offers plenty of additional space for dining in addition to character wood burning fireplace.

Outside of the property the mature gardens are communal & beautifully maintained with terrace/BBQ area for all fresco summer evenings. There is a private driveway offering allocated parking space & visitor parking.