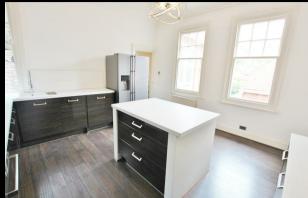

The kitchen is exceptionally large and features breakfast bar and dining area with integrated dish washer, tumble dryer and washing machine in addition to touch sensitive hob. Original sash windows offer exceptional lighting in this room.