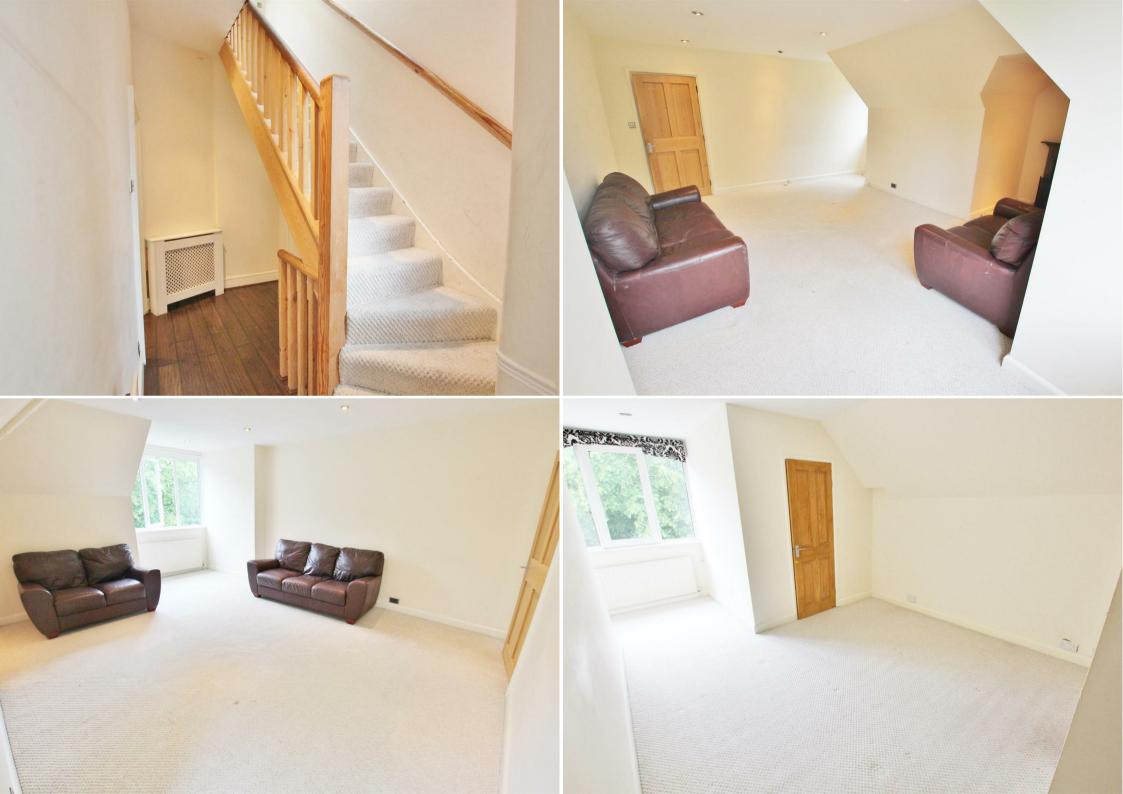

## Flat 4, 24 Talbot Avenue, Talbot Woods, Bournemouth, BH3 7HY

The property itself benefits from exceptionally spacious modern accommodation (including touch sensitive lighting) whilst still retaining original features such as wood burning fireplace and beautiful sash windows.

The main bathroom features a double Jacuzzi bath with Italian designed sanitary wear adding that extra wow factor in addition to leaded sash windows offering period character. The staircase leads to 3 spacious bedrooms & the lounge area with double glazing:

The lounge offers plenty of additional space for dining in addition to character wood burning fireplace.

Outside of the property the mature gardens are communal & beautifully maintained with terrace/BBQ area for all fresco summer evenings. There is a private driveway offering allocated parking space & visitor parking.