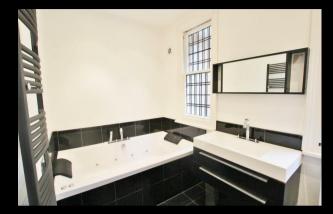

The main bathroom features a double Jacuzzi bath with Italian designed sanitary wear adding that extra wow factor in addition to leaded sash windows offering period character. The staircase leads to 3 spacious bedrooms & the lounge area with double glazing: