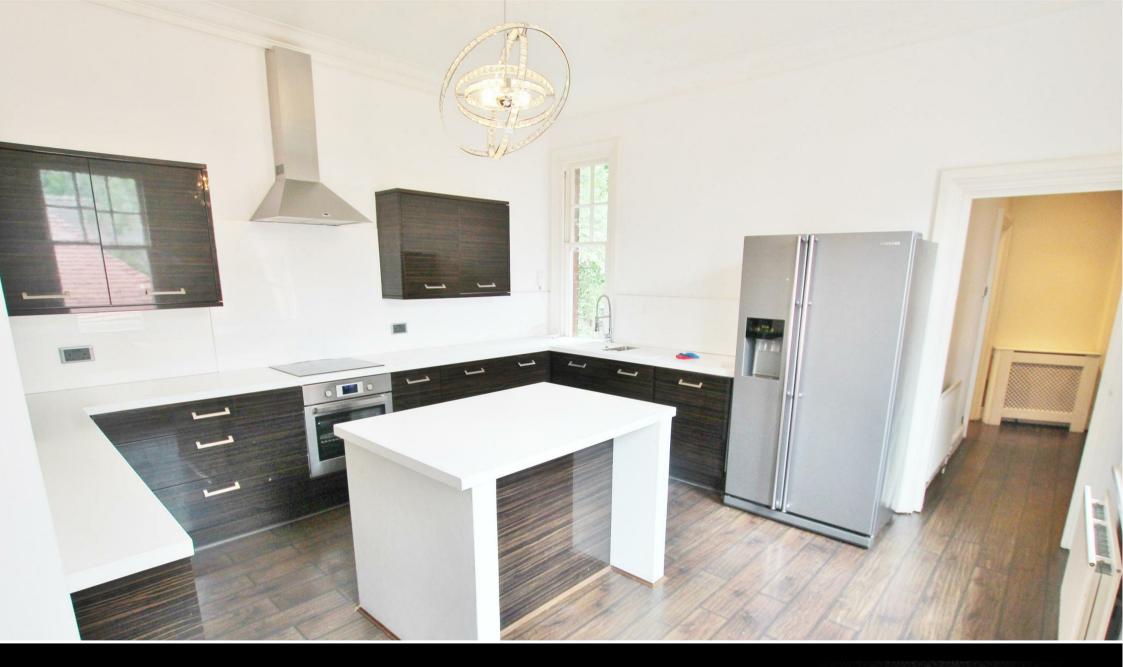

The kitchen is exceptionally large and features breakfast bar and dining area with integrated dish washer, tumble dryer and washing machine in addition to touch sensitive hob. Original sash windows offer exceptional lighting in this room.