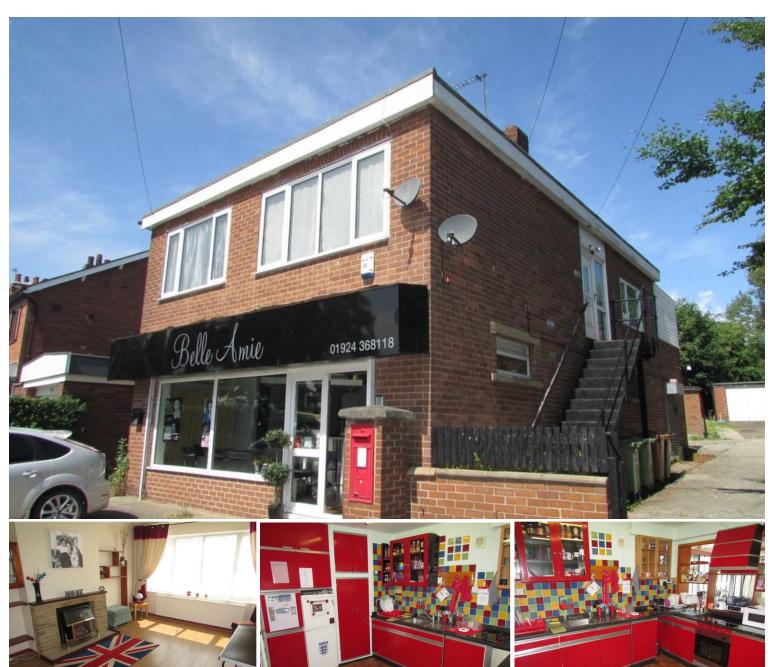

## 258b Horbury Road | Wakefield | WF2 8QU

## £500 pcm

Above average sized THREE DOUBLE BEDROOM first floor flat, situated above a beauty salon on Horbury Road within easy reach of Wakefield City Centre and the M1 motorway network. The property benefits from large accommodation throughout, off street parking and garage and the usual gas fired central heating and PVCu double glazing. Accommodation comprises of entrance hall, lounge, kitchen, dining room, three double bedrooms (the third bedroom can easily be used as a study room) bathroom with shower and a separate WC. Off street parking to the rear. Detached garage with ample storage room. No pets or DSS. Application fees apply. Unfurnished let except for some wardrobes and bed. Viewing essential to appreciate the size of the accommodation on offer. Deposit of £550.00, available from 29th August 2016.