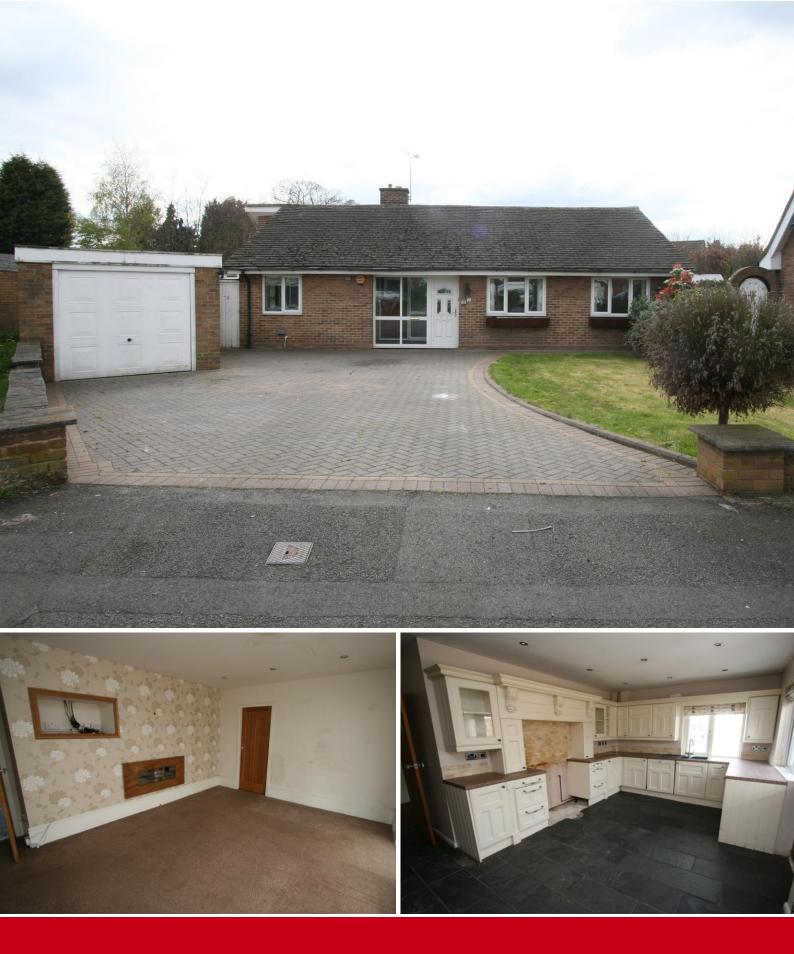

## REDSTONES

A three bedroom detached bungalow having the benefit of UPVC double glazing, gas central heating and no upward chain. located at the end of a cul-de-sac the property further comprises, porch, reception hall, lounge, dining room, breakfast kitchen, verandah (utility room), conservatory, 3 bedrooms, family bathroom, front and rear gardens, detached garage and off road parking for several vehicles. Energy rating E.

PORCH With UPVC double glazed door and window to the front, tiled floor and door to the reception hall.

**RECEPTION HALL** With two central heating radiators, wall lights, doors to kitchen, lounge, bathroom, store cupboard, guest WC and bedrooms.

GUEST WC With UPVC double glazed window to the front and low level WC.

**LOUNGE** 13' 3" x 15' 10" (4.05m x 4.83m) With UPVC double glazed window to the front and rear, and door to the conservatory.

**CONSERVATORY** 14' 6" x 10' 2" (4.44m x 3.10m) Being UPVC double glazed and brick construction with power and lighting and UPVC double glazed door to rear garden.

DINING ROOM 13' 0" x 9' 7" (3.97m x 2.93m) With two UPVC windows and central heating radiator.

**KITCHEN** 17' 3" x 11' 4" (5.28m x 3.46m) With two UPVC double glazed windows, matching wall base and drawer units, sink and drainer, appliance space, cooker point, dishwasher, fridge, tiled flooring and door to the veranda.

**VERANDAH (UTILITY ROOM)** 10' 9" x 4' 6" (3.28m x 1.38m) Being UPVC double glazed with UPVC double glazed door to the garden, plumbing and appliance space.

BEDROOM ONE 12' 11" x 13' 11" (3.94m x 4.26m) With UPVC double glazed window to the rear and fitted wardrobes.

**BEDROOM TWO** 10' 5" x 12' 6" (3.18m x 3.82m) With UPVC double glazed window to the rear, central heating radiator and fitted wardrobes.

**FAMILY BATHROOM** 13' 11" x 6' 3" (4.25m x 1.91m) With UPVC double glazed window to rear, central heating radiator, corner spa bath, with electric shower over, pedestal wash hand basin, low level W.C, tiled surrounds

**BEDROOM THREE** 12' 5" x 8' 11" (3.79m x 2.72m) With UPVC double glazed window to the rear and central heating radiator.

**STORE ROOM** With UPVC double glazed window and loft hatch.

**DETACHED GARAGE** 25' 0" x 9' 0" (7.63m x 2.76m) With UPVC double glazed window to the side, up and over door and door to the rear garden.

**OUTSIDE** To the front there is a block paved driveway, lawned garden with borders, detached garage and gate to the rear. To the rear there is a lawned garden, gate to the front and door to the garage.