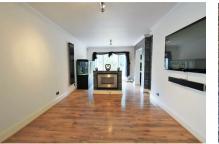

On the ground level the layout provides versatile living accommodation to suit your personal requirements; to the front on this level you have 2 double bedrooms, one to the left and the other to the right, both complete with bay windows. As you move through, you also have the master bedroom which befits from again being a double bedroom. To the rear of the property you have a stunning open plan lounge/diner with double doors leading to your large decked area with great views of the woodlands. The beautifully modernised kitchen diner; finished roll top work surfaces, integrated fridge freezer, washing machine, dishwasher, this kitchen truly does provide for all yours and your families possible needs.