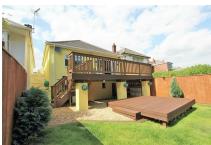

To the rear of this property you then have a good sized private and enclosed landscaped rear garden that starts with a decked area that then leads onto a sizeable level garden that is predominately laid to lawn and very private, perfect for entertaining family and friends.

On the ground level the layout provides versatile living accommodation to suit your personal requirements; to the front on this level you have 2 double bedrooms, one to the left and the other to the right, both complete with bay windows. As you move through, you also have the master bedroom which befits from again being a double bedroom. To the rear of the property you have a stunning open plan lounge/diner with double doors leading to your large decked area with great views of the woodlands. The beautifully modernised kitchen diner; finished roll top work surfaces, integrated fridge freezer, washing machine, dishwasher, this kitchen truly does provide for all yours and your families possible needs.