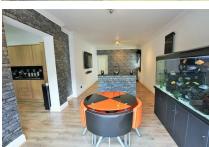

On the ground level the layout provides versatile living accommodation to suit your personal requirements; to the front on this level you have 2 double bedrooms, one to the left and the other to the right, both complete with bay windows. As you move through, you also have the master bedroom which befits from again being a double bedroom. To the rear of the property you have a stunning open plan lounge/diner with double doors leading to your large decked area with great views of the woodlands. The beautifully modernised kitchen diner; finished roll top work surfaces, integrated fridge freezer, washing machine, dishwasher, this kitchen truly does provide for all yours and your families possible needs.