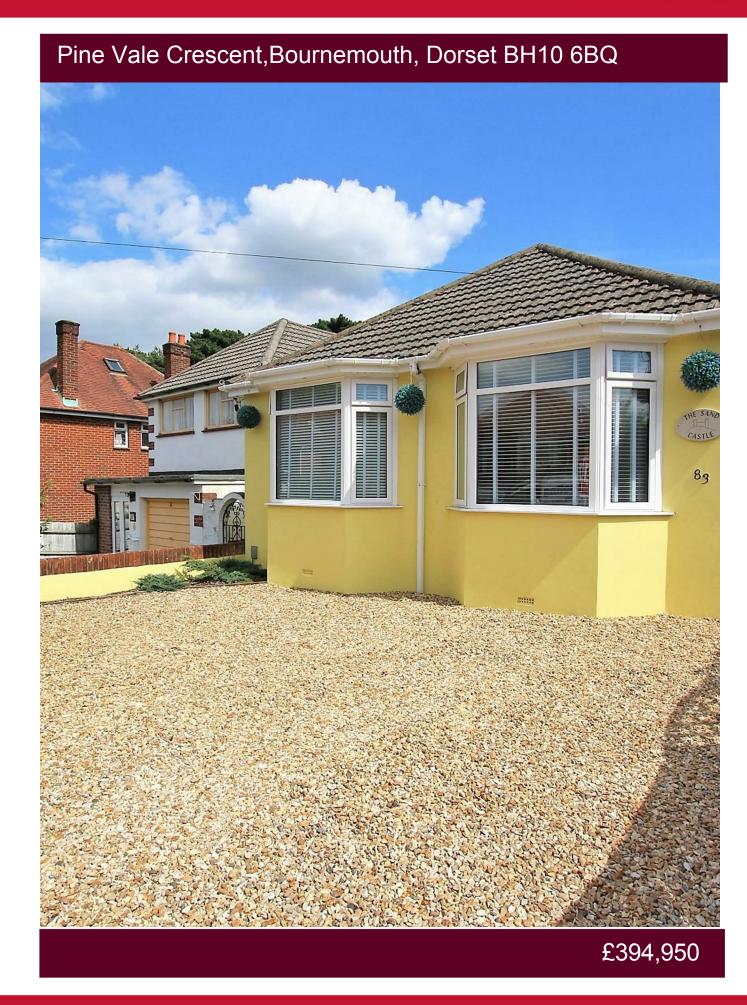

## **BELVOIR!**

A completely renovated three double bedroom detached bungalow situated in the sought after Pine Vale Crescent set on a sizeable plot. This family home has been modernised to a high standard throughout by the current owners and comes with the added benefit of ample frontage providing off road parking and a large completely private, landscaped rear garden with a sunny aspect.