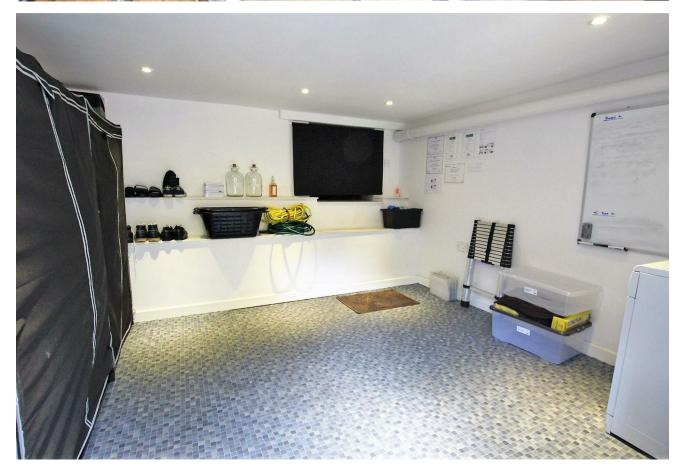

Although the bungalow has three double bedrooms, the basement has been cleverly converted to provide additional rooms and separate accommodation - being an office / utility room, a bedroom with small kitchen area, dressing room and w/c. This could be used as an annex, guest room for visitors or as a potential home  $\theta$  income.