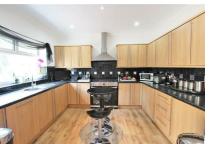

On the ground level the layout provides versatile living accommodation to suit your personal requirements; to the front on this level you have 2 double bedrooms, one to the left and the other to the right, both complete with bay windows. As you move through, you also have the master bedroom which befits from again being a double bedroom. To the rear of the property you have a stunning open plan lounge/diner with double doors leading to your large decked area with great views of the woodlands. The beautifully modernised kitchen diner; finished roll top work surfaces, integrated fridge freezer, washing machine, dishwasher, this kitchen truly does provide for all yours and your families possible needs.