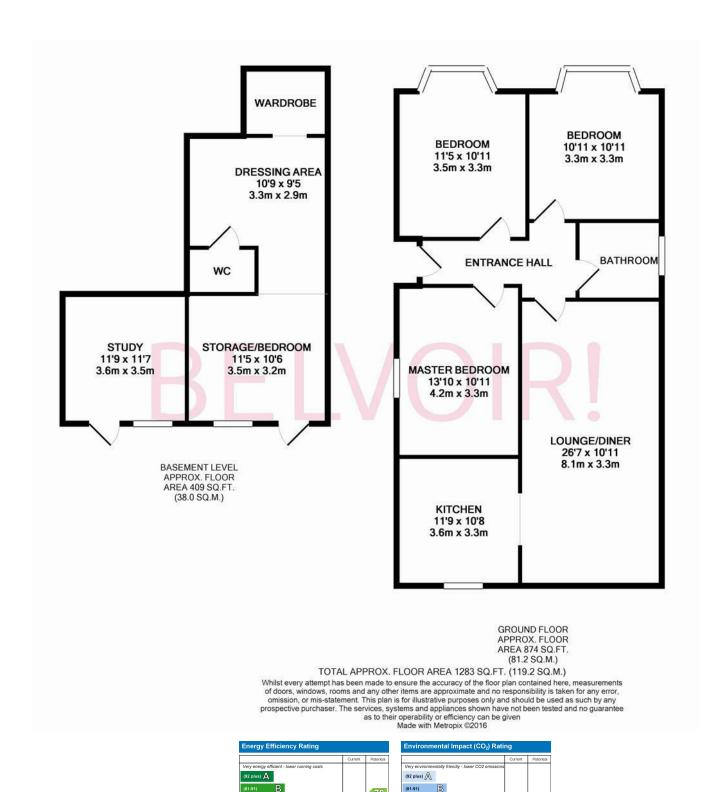

On the ground level the layout provides versatile living accommodation to suit your personal requirements; to the front on this level you have 2 double bedrooms, one to the left and the other to the right, both complete with bay windows. As you move through, you also have the master bedroom which befits from again being a double bedroom. To the rear of the property you have a stunning open plan lounge/diner with double doors leading to your large decked area with great views of the woodlands. The beautifully modernised kitchen diner; finished roll top work surfaces, integrated fridge freezer, washing machine, dishwasher, this kitchen truly does provide for all yours and your families possible needs.

Although the bungalow has three double bedrooms, the basement has been cleverly converted to provide additional rooms and separate accommodation - being an office / utility room, a bedroom with small kitchen area, dressing room and w/c. This could be used as an annex, guest room for visitors or as a potential home  $\theta$  income.