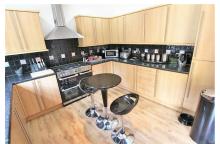

On the ground level the layout provides versatile living accommodation to suit your personal requirements; to the front on this level you have 2 double bedrooms, one to the left and the other to the right, both complete with bay windows. As you move through, you also have the master bedroom which befits from again being a double bedroom. To the rear of the property you have a stunning open plan lounge/diner with double doors leading to your large decked area with great views of the woodlands. The beautifully modernised kitchen diner; finished roll top work surfaces, integrated fridge freezer, washing machine, dishwasher, this kitchen truly does provide for all yours and your families possible needs.