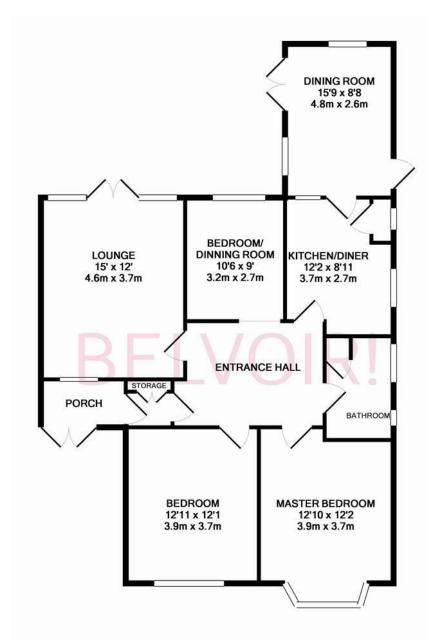

#### Burnham Drive, Bournemouth, Dorset BH8 9EX

TOTAL APPROX. FLOOR AREA 967 SQ.FT. (89.9 SQ.M.) Whilst every attempt has been made to ensure the accuracy of the floor plan contained here, measurements of doors, windows, rooms and any other items are approximate and no responsibility is taken for any error, omission, or mis-statement. This plan is for illustrative purposes only and should be used as such by any prospective purchaser. The services, systems and appliances shown have not been tested and no guarantee as to their operability or efficiency can be given Made with Metropix ©2016

Upon entering the property, you have a sizable porch area which leads to the entrance hall with access to the master and bedroom two, the master has a feature bay window. Moving through you then have the sizeable lounge with double doors leading to your garden, next to the lounge you have currently the dining room but could be easily turned in to a bedroom. Located to the rear of the property is your sizable fitted kitchen, which leads to the dining area/second lounge which is a lovely light room with double doors leading to your garden. Next you have the very well sized family bathroom family bathroom.