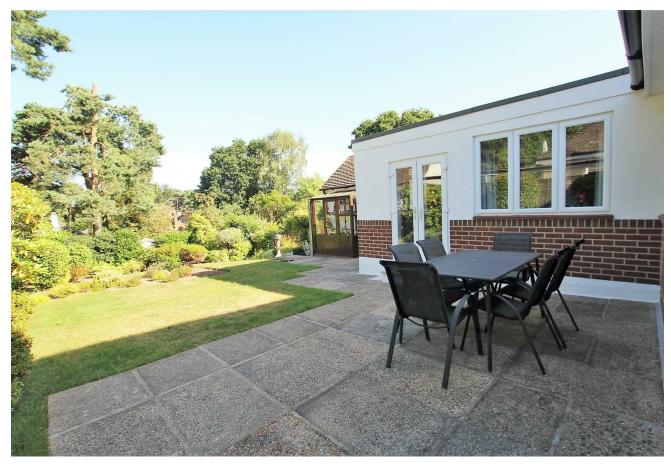

To the rear of this property you then have a good sized private and enclosed landscaped rear garden that starts with a patio area that then leads onto a sizeable level garden that is predominately laid to lawn and very private benefitting from not being overlooked from either side or the rear, perfect for entertaining family and friends. As the property backs onto another garden it is extremely secluded and lined with fencing and mature shrubs and trees creating the perfect space to enjoy the summer months. To the front there is a garage and ample off road parking