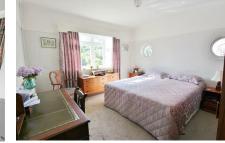

Upon entering the property, you have a sizable porch area which leads to the entrance hall with access to the master and bedroom two, the master has a feature bay window. Moving through you then have the sizeable lounge with double doors leading to your garden, next to the lounge you have currently the dining room but could be easily turned in to a bedroom. Located to the rear of the property is your sizable fitted kitchen, which leads to the dining area/second lounge which is a lovely light room with double doors leading to your garden. Next you have the very well sized family bathroom family bathroom.