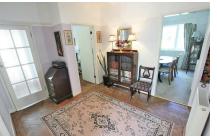

Upon entering the property, you have a sizable porch area which leads to the entrance hall with access to the master and bedroom two, the master has a feature bay window. Moving through you then have the sizeable lounge with double doors leading to your garden, next to the lounge you have currently the dining room but could be easily turned in to a bedroom. Located to the rear of the property is your sizable fitted kitchen, which leads to the dining area/second lounge which is a lovely light room with double doors leading to your garden. Next you have the very well sized family bathroom family bathroom.