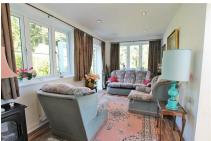

Upon entering the property, you have a sizable porch area which leads to the entrance hall with access to the master and bedroom two, the master has a feature bay window. Moving through you then have the sizeable lounge with double doors leading to your garden, next to the lounge you have currently the dining room but could be easily turned in to a bedroom. Located to the rear of the property is your sizable fitted kitchen, which leads to the dining area/second lounge which is a lovely light room with double doors leading to your garden. Next you have the very well sized family bathroom family bathroom.