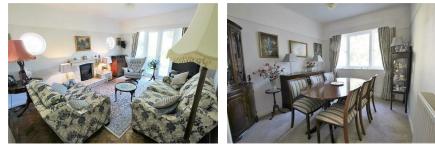

Upon entering the property, you have a sizable porch area which leads to the entrance hall with access to the master and bedroom two, the master has a feature bay window. Moving through you then have the sizeable lounge with double doors leading to your garden, next to the lounge you have currently the dining room but could be easily turned in to a bedroom. Located to the rear of the property is your sizable fitted kitchen, which leads to the dining area/second lounge which is a lovely light room with double doors leading to your garden. Next you have the very well sized family bathroom family bathroom.