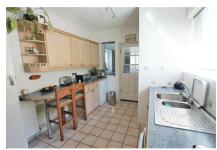

Upon entering the property, you have a sizable porch area which leads to the entrance hall with access to the master and bedroom two, the master has a feature bay window. Moving through you then have the sizeable lounge with double doors leading to your garden, next to the lounge you have currently the dining room but could be easily turned in to a bedroom. Located to the rear of the property is your sizable fitted kitchen, which leads to the dining area/second lounge which is a lovely light room with double doors leading to your garden. Next you have the very well sized family bathroom family bathroom.