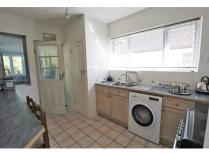

Upon entering the property, you have a sizable porch area which leads to the entrance hall with access to the master and bedroom two, the master has a feature bay window. Moving through you then have the sizeable lounge with double doors leading to your garden, next to the lounge you have currently the dining room but could be easily turned in to a bedroom. Located to the rear of the property is your sizable fitted kitchen, which leads to the dining area/second lounge which is a lovely light room with double doors leading to your garden. Next you have the very well sized family bathroom family bathroom.