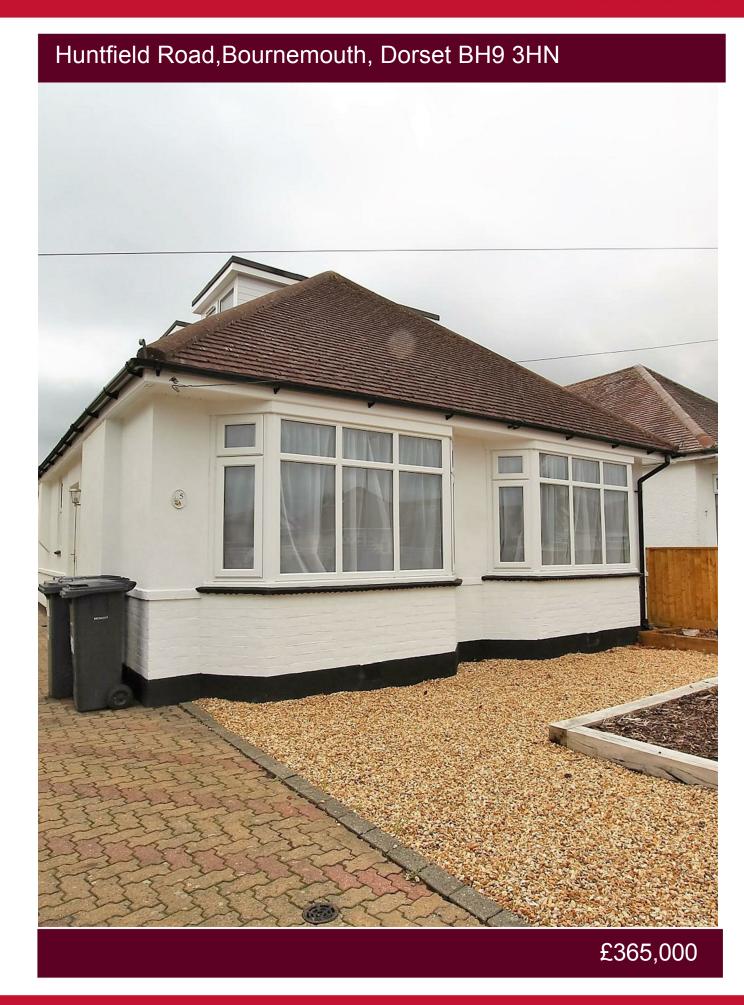

## **BELVOIR!**

A completely renovated and extended three bedroom detached chalet bungalow situated in the sought after Huntfield Road set on a sizeable plot. This home has been modernised to a high standard throughout by the current owners and comes with the added benefit of ample frontage providing off road parking and a large completely private, landscaped rear garden with a sunny aspect.