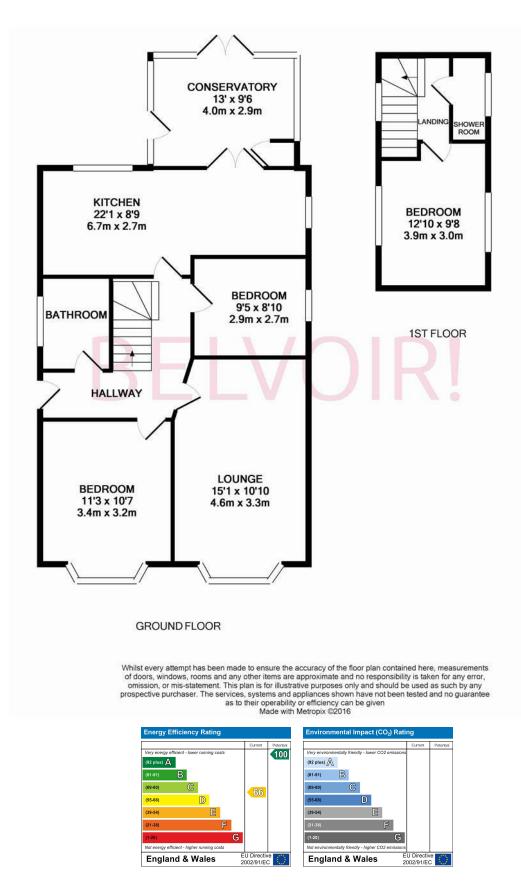

Upon entry to this chalet style home you are greeted by an open entrance hall that lends access to the downstairs accommodation. This well presented three bedroom detached chalet style bungalow features one good sized reception room, a kitchen/dinner, conservatory and a downstairs modern fitted bathroom.

On the first floor there is a modern fitted shower room and a good sized third bedroom.

The property has been fully re-plumbed and re-wired, and benefits from all new internal doors, skirting and architraves... plus the usual UPVC double glazed windows & doors, and UPVC fascia's, soffits & guttering... which are all new.