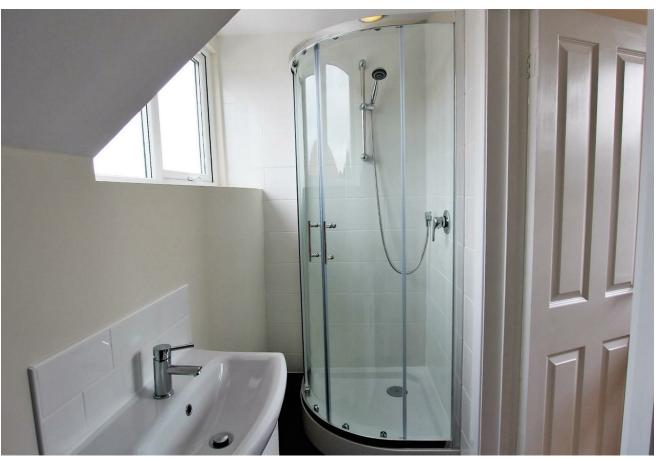

On the first floor there is a modern fitted shower room and a good sized third bedroom.

The property has been fully re-plumbed and re-wired, and benefits from all new internal doors, skirting and architraves... plus the usual UPVC double glazed windows & doors, and UPVC fascia's, soffits & guttering... which are all new.