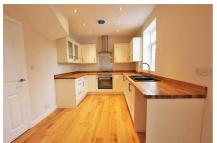

Upon entry to this chalet style home you are greeted by an open entrance hall that lends access to the downstairs accommodation. This well presented three bedroom detached chalet style bungalow features one good sized reception room, a kitchen/dinner, conservatory and a downstairs modern fitted bathroom.