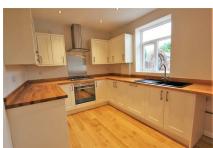

Upon entry to this chalet style home you are greeted by an open entrance hall that lends access to the downstairs accommodation. This well presented three bedroom detached chalet style bungalow features one good sized reception room, a kitchen/dinner, conservatory and a downstairs modern fitted bathroom.