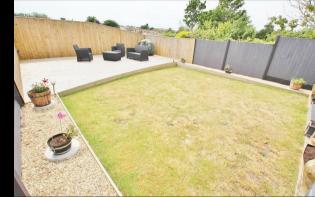

Through to the rear you then have the large south facing landscaped rear garden that starts with a large decked area that leads onto a large level garden that is predominately laid to lawn and very private, perfect for entertaining family and friends. As the property backs onto another garden it is very private and lined with timber panel fencing creating the perfect space to enjoy the summer months.