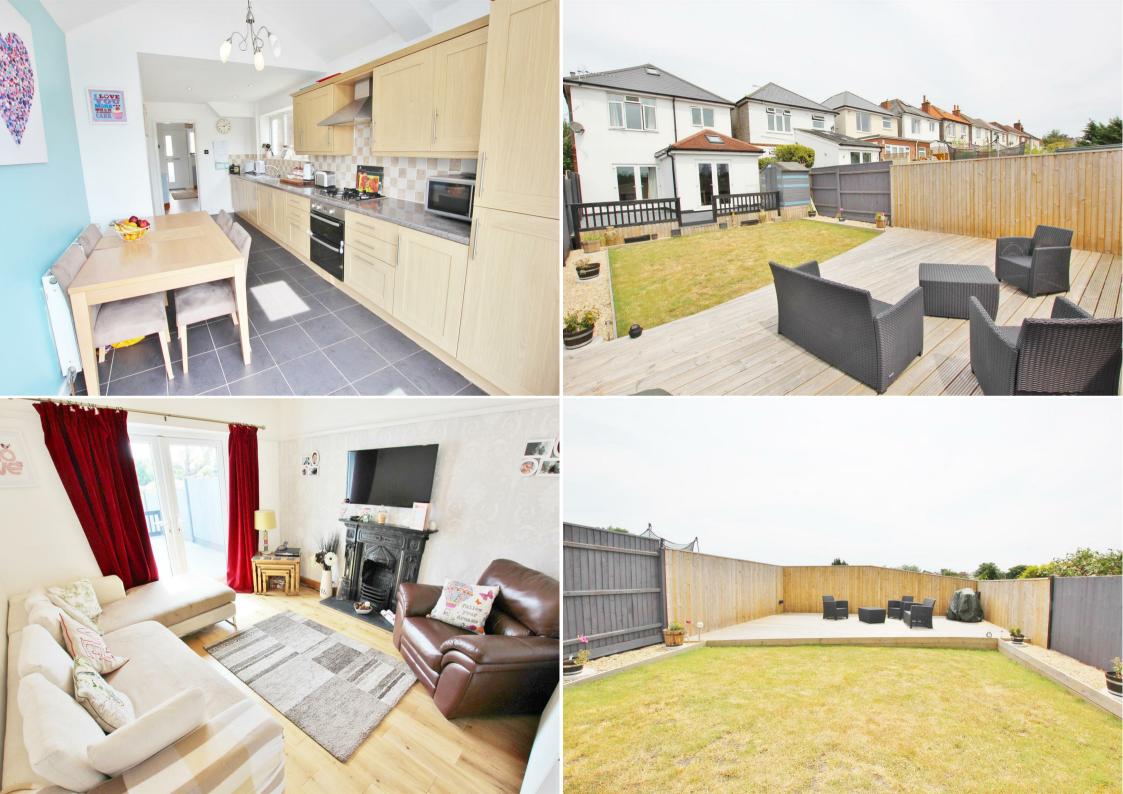

## 93 Portland Road, Bournemouth, Dorset, BH9 1NF

Upon entry you are greeted with an open and spacious entrance hall with high ceilings, neutral tones and solid flooring throughout lending access to the ample downstairs living accommodation.

To the front you have a large family room/lounge with bay window, Moving through to the rear; to the left you have the extended kitchen diner that has been modernised throughout with fully tiled flooring, matching wall and base units, integrated appliances such as oven and hob, dishwasher, fridge/freezer and washing machine, leaving space for a table and chairs. This room has also got the added benefit of double doors leading to your garden.

The following second reception running perfectly aside the kitchen with double doors lending access straight out to the decked area of the beautifully landscaped garden, with the lounge you also have a feature fire place.

Through to the rear you then have the large south facing landscaped rear garden that starts with a large decked area that leads onto a large level garden that is predominately laid to lawn and very private, perfect for entertaining family and friends. As the property backs onto another garden it is very private and lined with timber panel fencing creating the perfect space to enjoy the summer months.