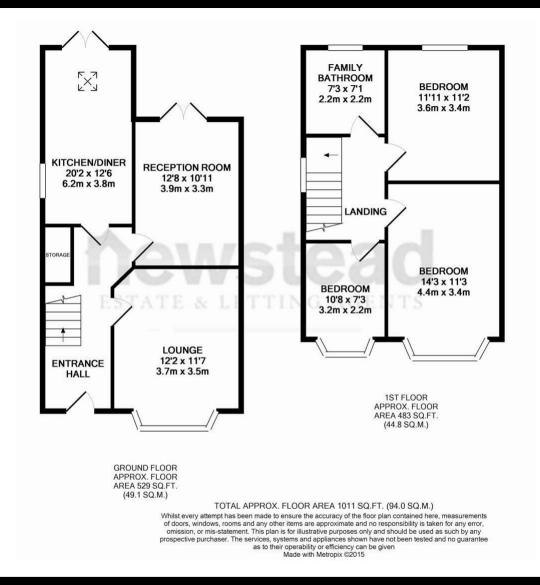

## 93 Portland Road, Bournemouth, Dorset, BH9 1NF

Upon entry you are greeted with an open and spacious entrance hall with high ceilings, neutral tones and solid flooring throughout lending access to the ample downstairs living accommodation.

To the front you have a large family room/lounge with bay window, Moving through to the rear; to the left you have the extended kitchen diner that has been modernised throughout with fully tiled flooring, matching wall and base units, integrated appliances such as oven and hob, dishwasher, fridge/freezer and washing machine, leaving space for a table and chairs. This room has also got the added benefit of double doors leading to your garden.

The following second reception running perfectly aside the kitchen with double doors lending access straight out to the decked area of the beautifully landscaped garden, with the lounge you also have a feature fire place.

Onto the first floor of this detached residence, the accommodation is currently laid out as follows; to the front you have the large bay fronted master bedroom, which runs adjacent to the smaller third bedroom again complete with feature bay window. As you move to the rear you then have the large second bedroom with this room, you also have a great view of the local area and the larger than average modern family bathroom, again a very bright room capitalizing on natural light.