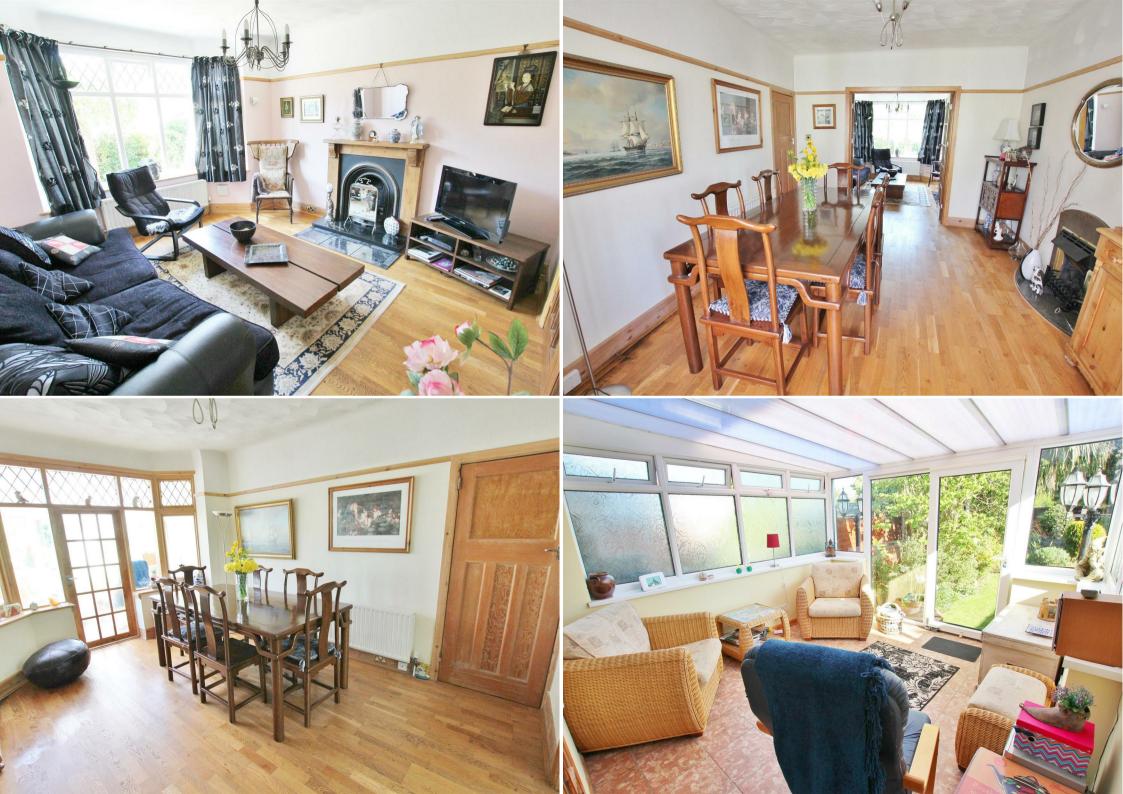

## 40 Winston Road, Bournemouth, Dorset, BH9 3EQ

Upon entry you are greeted with an open and spacious entrance hall with high ceilings, neutral tones and pine flooring throughout lending access to the under stairs W/C and the ample downstairs living accommodation.

On the ground level the space is unlike most properties of this period due to the sizable sunny conservatory. To the front you have a large family room/lounge with bay window and an open fireplace then opening on to the large dining room which leads on the sizable conservatory and boasts sliding doors onto the landscaped rear garden.

The extended kitchen has, matching wall and base units, space for appliances such as oven and Hobbs, dishwasher and the fridge freezer. This room has also got the added benefit of side access to the garden.

Onto the first floor of this detached residence, the accommodation is currently laid out as follows; to the front you have the large bay fronted second bedroom, which runs adjacent to the smaller third bedroom again complete with feature bay window. As you move to the rear you then have the large master bedroom and the larger than average family bathroom, again a very bright room capitalising on natural light with a side aspect.