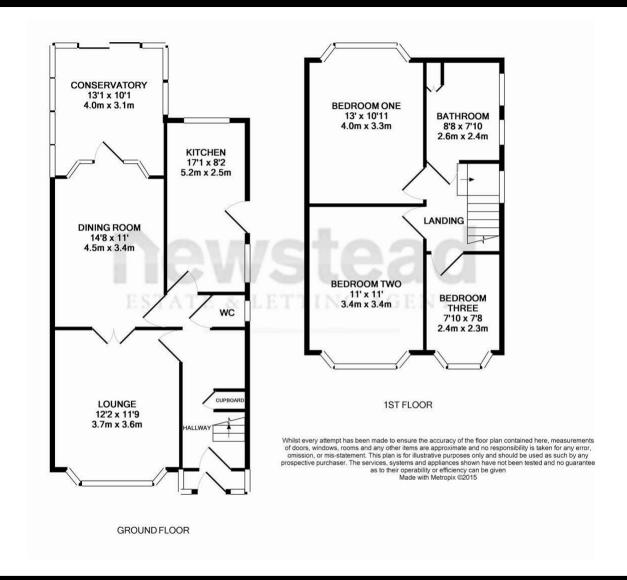

## 40 Winston Road, Bournemouth, Dorset, BH9 3EQ

Upon entry you are greeted with an open and spacious entrance hall with high ceilings, neutral tones and pine flooring throughout lending access to the under stairs W/C and the ample downstairs living accommodation.

On the ground level the space is unlike most properties of this period due to the sizable sunny conservatory. To the front you have a large family room/lounge with bay window and an open fireplace then opening on to the large dining room which leads on the sizable conservatory and boasts sliding doors onto the landscaped rear garden.

The extended kitchen has, matching wall and base units, space for appliances such as oven and Hobbs, dishwasher and the fridge freezer. This room has also got the added benefit of side access to the garden.

Onto the first floor of this detached residence, the accommodation is currently laid out as follows; to the front you have the large bay fronted second bedroom, which runs adjacent to the smaller third bedroom again complete with feature bay window. As you move to the rear you then have the large master bedroom and the larger than average family bathroom, again a very bright room capitalising on natural light with a side aspect.