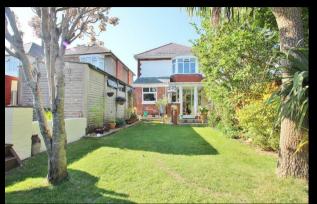

As this home is set on a large plot you have a large private and secluded sunny garden that has been landscaped by the current owners and kept private by mature trees and shrubs surrounding it. In the rear of this stunning home you have the perfect mix of lawn, patio and decked area, perfect for entertaining family and friends with it being accessible from the kitchen diner and reception areas.