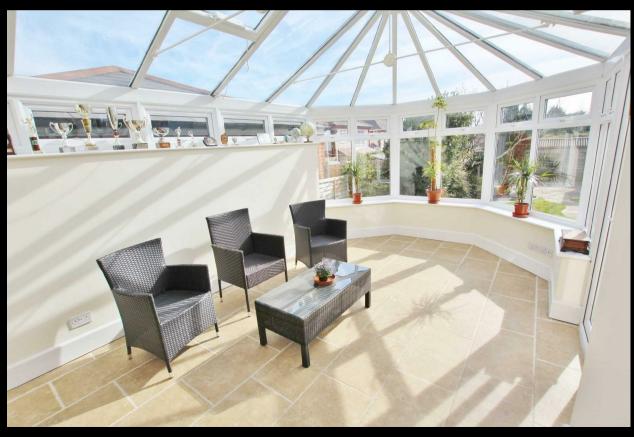

On the ground level the space is unlike most properties of this period due to the large conservatory. To the front you have a large family room/lounge with bay window then opening on to the large dining hall which leads on the sizable conservatory and boasts double opening doors onto the landscaped rear garden