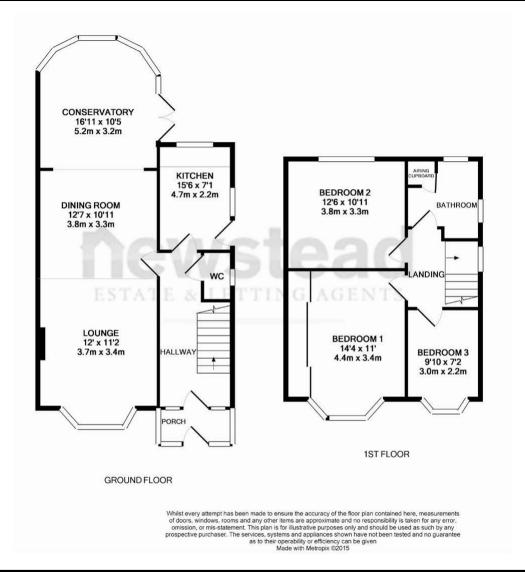

On the ground level the space is unlike most properties of this period due to the large conservatory. To the front you have a large family room/lounge with bay window then opening on to the large dining hall which leads on the sizable conservatory and boasts double opening doors onto the landscaped rear garden

The extended kitchen has, matching wall and base units, space for appliances such as oven and Hobbs, dishwasher and washing machine and fridge freezer. This room has also got the added benefit of side access to the garden.

Onto the first floor of this detached residence, the accommodation is currently laid out as follows; to the front you have the large bay fronted Master bedroom, which runs adjacent to the smaller third bedroom again complete with feature bay window. As you move to the rear you then have the Large Second Bedroom and the larger than average family bathroom, again a very bright room capitalising on natural light with a dual aspect to side and rear.