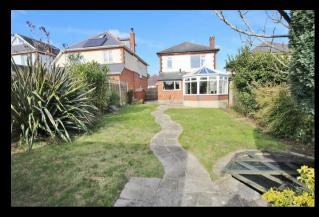

With off road parking at the front. Through to the rear you then have the large south facing landscaped rear garden that starts with a patio area that leads onto a large level garden that is predominately laid to lawn and very private, perfect for entertaining family and friends. As the property backs onto another garden it is very private and lined with timber panel fencing creating the perfect space to enjoy the summer months.