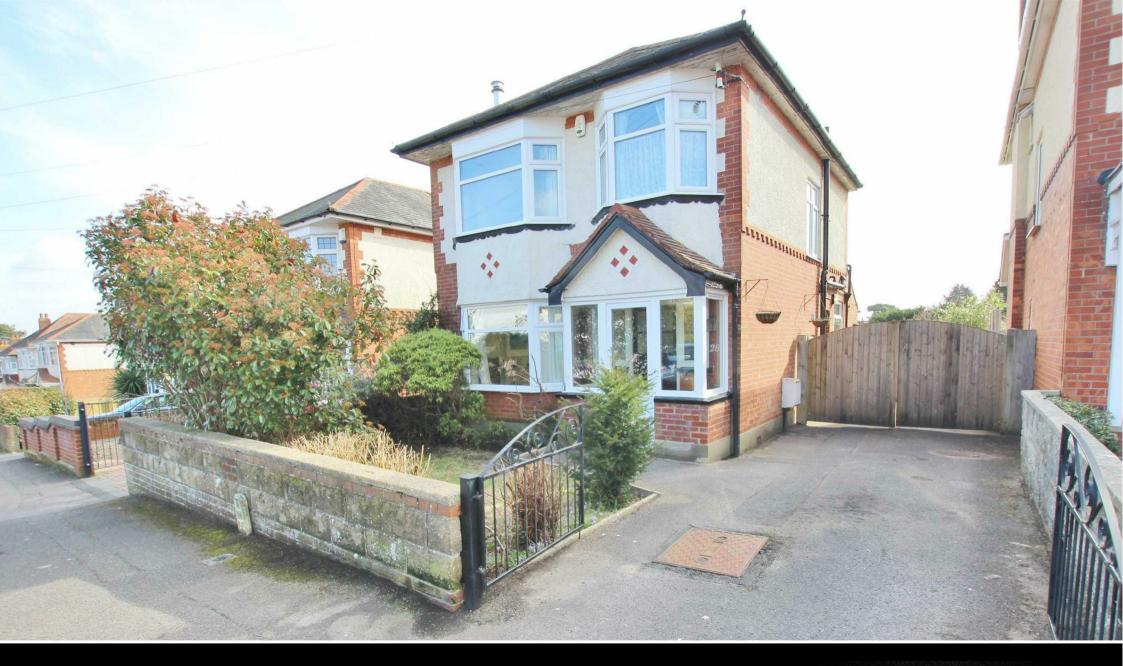

## 28 Winston Road

A tastefully updated and extended 3 bedroom, 3 reception room detached house.

## 28 Winston Road, Bournemouth, Dorset, BH9 3EG

Upon entry you are greeted with an open and spacious entrance hall with high ceilings, neutral tones and carpet flooring throughout lending access to the under stairs W/C and the ample downstairs living accommodation.

With off road parking at the front. Through to the rear you then have the large south facing landscaped rear garden that starts with a patio area that leads onto a large level garden that is predominately laid to lawn and very private, perfect for entertaining family and friends. As the property backs onto another garden it is very private and lined with timber panel fencing creating the perfect space to enjoy the summer months.