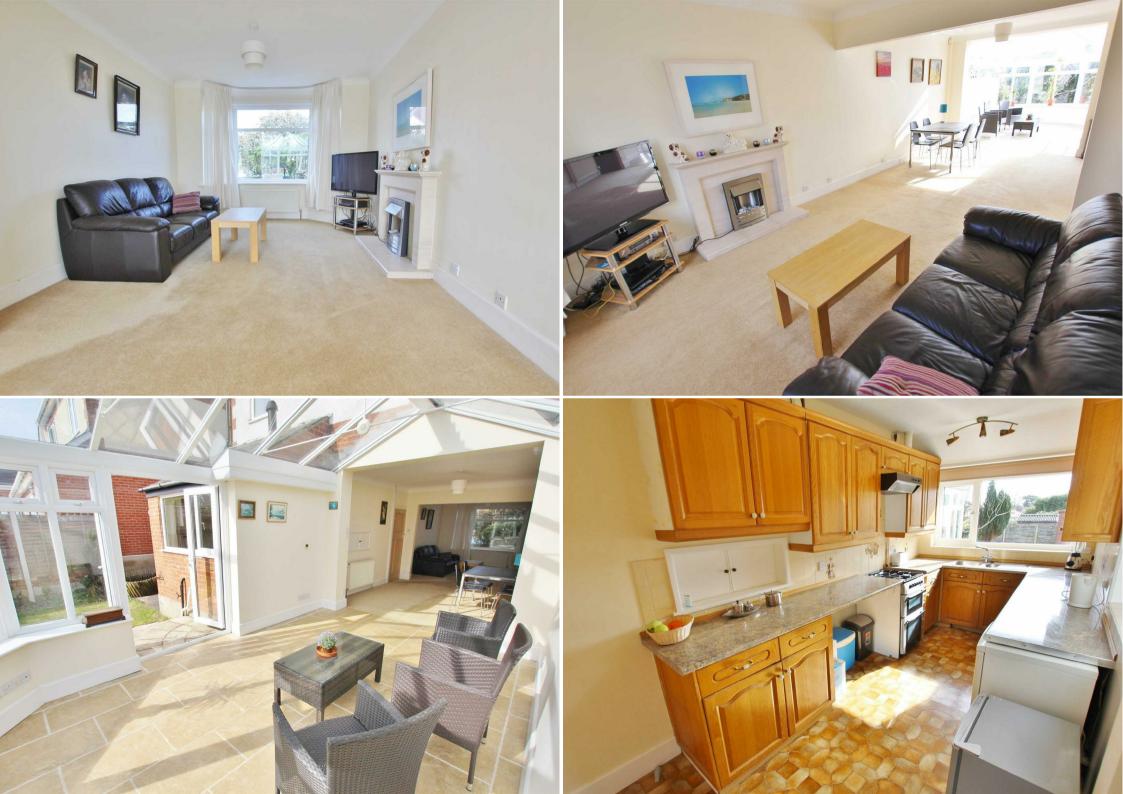

## 28 Winston Road, Bournemouth, Dorset, BH9 3EG

Upon entry you are greeted with an open and spacious entrance hall with high ceilings, neutral tones and carpet flooring throughout lending access to the under stairs W/C and the ample downstairs living accommodation.

On the ground level the space is unlike most properties of this period due to the large conservatory. To the front you have a large family room/lounge with bay window then opening on to the large dining hall which leads on the sizable conservatory and boasts double opening doors onto the landscaped rear garden

The extended kitchen has, matching wall and base units, space for appliances such as oven and Hobbs, dishwasher and washing machine and fridge freezer. This room has also got the added benefit of side access to the garden.