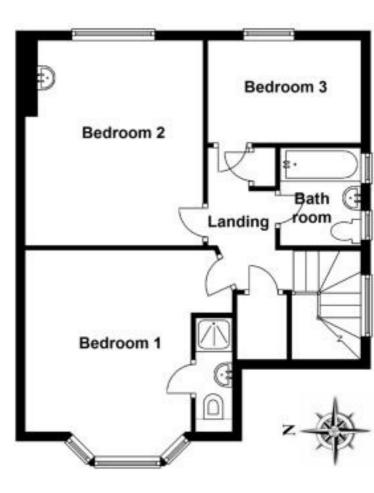

#### LANDING:

Double glazed window to side on half landing, loft access via hatch, large storage cupboard, airing cupboard housing hot water cylinder, doors to all bedrooms and family bathroom.

BEDROOM ONE: (14' 2" into bay x 10' 11" plus door recess)

Double glazed window to front, radiator, door to en suite shower room.

### **EN SUITE:**

Fully-tiled shower cubicle, wall-mounted hand basin, low-level WC, tiled to walls and floor, chrome towel radiator.

# BEDROOMTWO:(14' x 12' 4")

An impressive-sized second bedroom with double glazed window to rear with views over garden, complimentary wall-mounted hand basin, radiator.

# BEDROOMTHREE: (10' 5" x 7')

Double glazed window to rear, wood-effect flooring, radiator.

#### FAMILYBATHROOM:

Two obscure double glazed windows to side, modern white suite with low-level WC, pedestal wash hand basin, panelled bath with shower over, tiled to walls and floor, radiator.