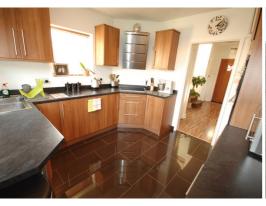

LOUNGE: (13' 11" x 12' 2")

Double glazed french doors to rear, open brick fireplace, wood-effect flooring, radiator.

KITCHEN: (10' 6" x 10' 4")

Double glazed window to side and rear, double glazed door to rear, modern fitted kitchen with matching wall and base level units, rolled edge work surfaces with double stainless steel sink inset, built in Electrolux stainless steel double oven and Electrolux ceramic hob with stainless steel AEG extractor canopy over, integrated dishwasher, space for fridge freezer, small breakfast bar with radiator under, tiled floor, radiator.