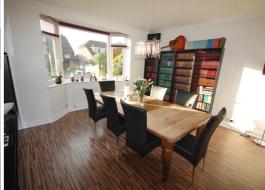

#### **CLOAK ROOM:**

Obscure double glazed window to front, low-level WC, pedestal wash hand basin, wood-effect flooring, radiator.

DINING ROOM: (14' 1" x 13' 9" into bay)

Double glazed bay window to front, wood-effect flooring, radiator.