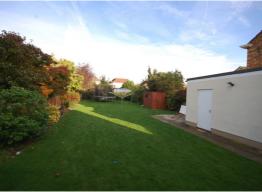

## **REAR GARDEN:**

The rear garden measures an impressive 86' in length and is mainly laid to lawn, with patio area, plant and hedge borders, shed, gated side access and door to garage.