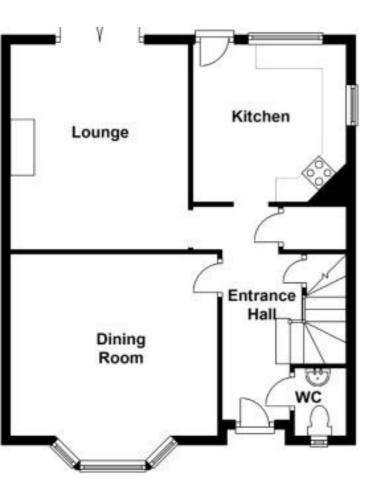

# **ENTRANCE HALL:**

Entrance door to front aspect, stairs to first floor, under-stairs storage cupboard, utility cupboard with space and plumbing for washing machine and gas boiler to wall, wood-effect flooring, radiator, doors to cloakroom, dining room, kitchen and lounge.

#### **CLOAK ROOM:**

Obscure double glazed window to front, low-level WC, pedestal wash hand basin, wood-effect flooring, radiator.

DINING ROOM: (14' 1" x 13' 9" into bay)

Double glazed bay window to front, wood-effect flooring, radiator.

LOUNGE: (13' 11" x 12' 2")

Double glazed french doors to rear, open brick fireplace, wood-effect flooring, radiator.

KITCHEN: (10' 6" x 10' 4")

Double glazed window to side and rear, double glazed door to rear, modern fitted kitchen with matching wall and base level units, rolled edge work surfaces with double stainless steel sink inset, built in Electrolux stainless steel double oven and Electrolux ceramic hob with stainless steel AEG extractor canopy over, integrated dishwasher, space for fridge freezer, small breakfast bar with radiator under, tiled floor, radiator.