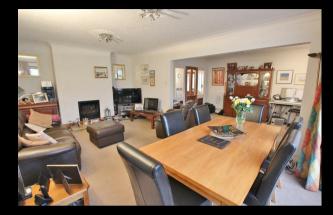

## 49 Feversham Avenue, Bournemouth, Dorset, BH8 9NH

Upon entry to this home you are greeted by an open entrance hall that lends access to the downstairs accommodation. On this ground floor level there is versatile living space with a ground floor bedroom, two large reception rooms and two sizable conservatories which have a great view of the rear garden. The ground floor bedroom benefits from being a large room and comes complete with, WC plus washing hand basin and to complete the accommodation you have a fully fitted shower room. Moving on you have two kitchens the smaller one located to the front of the property could be used as a unity room as well as a kitchen, located to the rear of the property you have the main family kitchen that comes complete with matching wall and base units throughout, integrated oven & hob, with provisions for white goods.