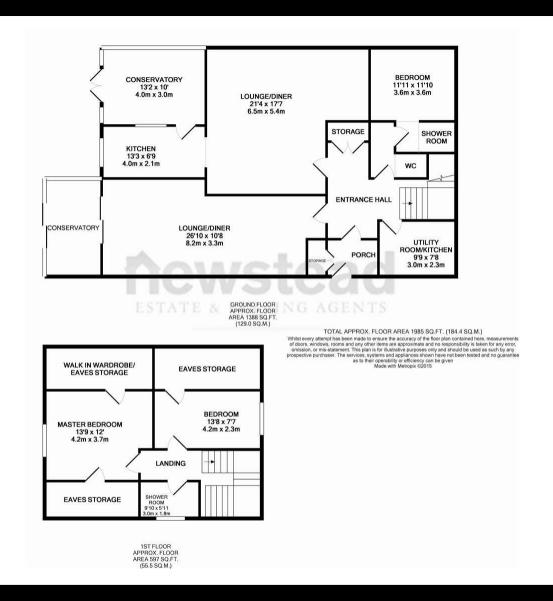

## 49 Feversham Avenue, Bournemouth, Dorset, BH8 9NH

Upon entry to this home you are greeted by an open entrance hall that lends access to the downstairs accommodation. On this ground floor level there is versatile living space with a ground floor bedroom, two large reception rooms and two sizable conservatories which have a great view of the rear garden. The ground floor bedroom benefits from being a large room and comes complete with, WC plus washing hand basin and to complete the accommodation you have a fully fitted shower room. Moving on you have two kitchens the smaller one located to the front of the property could be used as a unity room as well as a kitchen, located to the rear of the property you have the main family kitchen that comes complete with matching wall and base units throughout, integrated oven & hob, with provisions for white goods.

Moving to the first floor, you have the large master bedroom benefiting from eve storage, and a further second double bedroom again with eve storage. On this level you also have a fully fitted modern shower room.

One of the main selling features of this family home is the plot size and the further potential you could do to the property.

The rear garden has the perfect mix of lawn and patio, perfect for entertaining family and friends. Being predominately south facing it is very sunny and private space, to the front there is a garage and ample off road parking