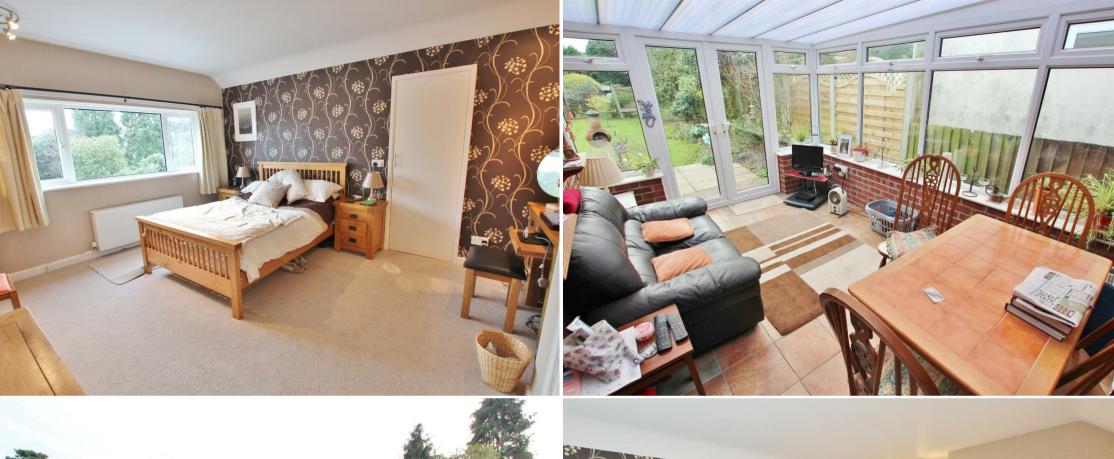

## 49 Feversham Avenue, Bournemouth, Dorset, BH8 9NH

Upon entry to this home you are greeted by an open entrance hall that lends access to the downstairs accommodation. On this ground floor level there is versatile living space with a ground floor bedroom, two large reception rooms and two sizable conservatories which have a great view of the rear garden. The ground floor bedroom benefits from being a large room and comes complete with, WC plus washing hand basin and to complete the accommodation you have a fully fitted shower room. Moving on you have two kitchens the smaller one located to the front of the property could be used as a unity room as well as a kitchen, located to the rear of the property you have the main family kitchen that comes complete with matching wall and base units throughout, integrated oven & hob, with provisions for white goods.

Moving to the first floor, you have the large master bedroom benefiting from eve storage, and a further second double bedroom again with eve storage. On this level you also have a fully fitted modern shower room.