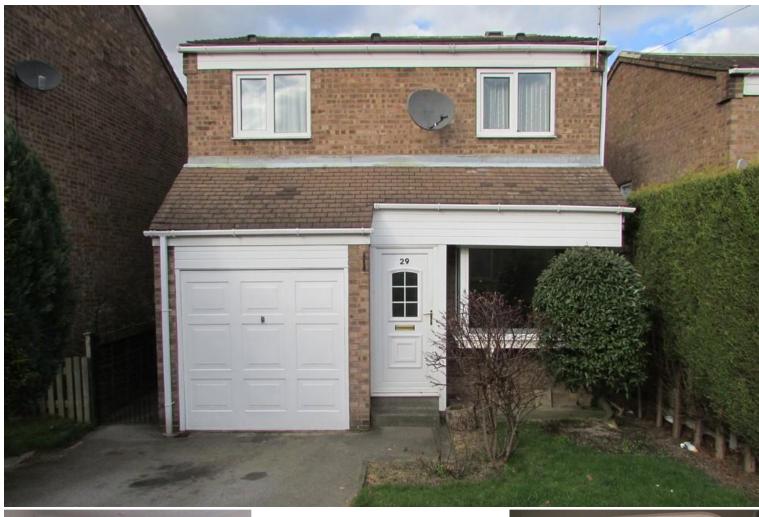

## 29 Birch Tree Close | Pinders Heath | Wakefield | WF1 £695 pcm

Located in the popular residential area of Pinders Heath which is situated within easy reach of Wakefield City Centre, the M1 & M62 motorway networks and Pinderfields Hospital is this THREE BEDROOM detached house benefiting from gas fired central heating, PVCu double glazing and an integral garage. The property and comprises of entrance porch, large through lounge and dining area, kitchen with modern worktops and built in double oven, hob and fridge unit, sun room/conservatory to the rear, three good sized bedrooms and a house bathroom/WC with separate shower cubicle. Integral garage with plumbing for washer. Driveway parking. Garden areas to front and rear. Unfurnished let. No DSS. Admin fees apply. Pets considered at landlords discretion. Deposit of £745.00, available NOW.