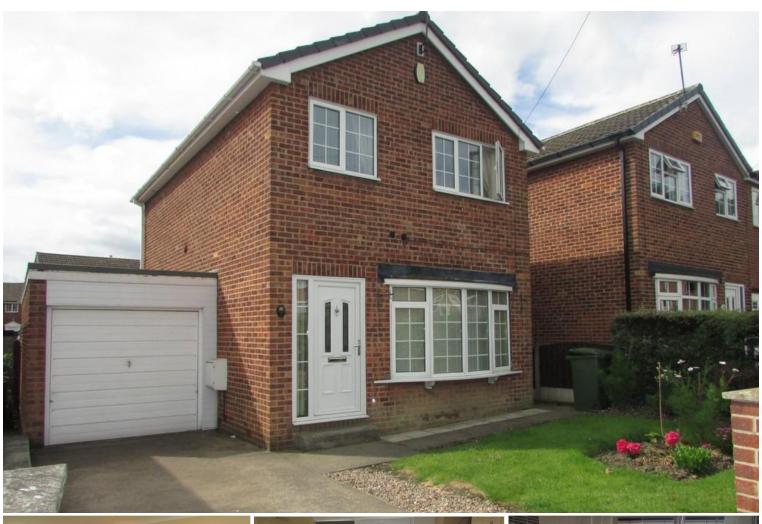

## 37 Newton Drive | Outwood | Wakefield | WF1 3HZ £725 pcm

A delightful **THREE BEDROOM** detached house with built on garage situated in this most popular residential area which is convenient for access to both Wakefield and Leeds. It has the benefit of gas central heating and PVCu double glazing and the accommodation comprises entrance hall, through lounge and dining area with modern gas fire in attractive stone fireplace, fitted kitchen with modern units incorporating built in electric oven and hob, fridge, freezer and washing machine, master bedroom with range of fitted wardrobes, two further bedrooms, fully tiled bathroom and WC with modern white suite and having shower with screen over the bath. There are small lawned easily maintained gardens to the front and rear and a raised decked area to the rear. The property is in good decorative order throughout and an early inspection is recommended. Unfurnished let. NO PETS OR SMOKERS. Application fees apply. 6 month tenancy to start with. Available NOW by arrangement. Deposit of £825.00