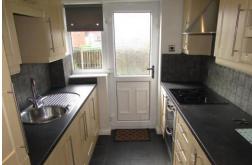

## 37 Newton Drive | Outwood | Wakefield | WF1 3HZ £725 pcm

A delightful **THREE BEDROOM** detached house with built on garage situated in this most popular residential area which is convenient for access to both Wakefield and Leeds. It has the benefit of gas central heating and PVCu double glazing and the accommodation comprises entrance hall, through lounge and dining area with modern gas fire in attractive stone fireplace, fitted kitchen with modern units incorporating built in electric oven and hob, fridge, freezer and washing machine, master bedroom with range of fitted wardrobes, two further bedrooms, fully tiled bathroom and WC with modern white suite and having shower with screen over the bath. There are small lawned easily maintained gardens to the front and rear and a raised decked area to the rear. The property is in good decorative order throughout and an early inspection is recommended. Unfurnished let. NO PETS OR SMOKERS. Application fees apply. 6 month tenancy to start with. Available NOW by arrangement. Deposit of £825.00