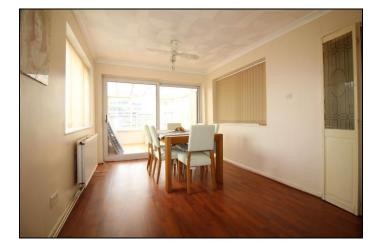

#### **Entrance Hall**

**Lounge** 21'6 x 10'0 (6.55m x 3.05m)

**Dining Room** 15'2 x 9'3 (4.62m x 2.82m)

**Kitchen** 11'8 x 10'0 (3.56m x 3.05m)

**Conservatory** 9'9 x 9'7 (2.97m x 2.92m)

**Utility/Lean-To** 12'11 x 10'9 (3.94m x 3.28m)