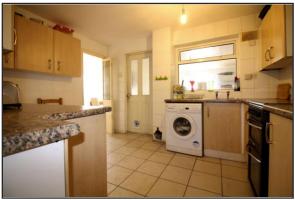

#### **Entrance Hall**

**Lounge** 21'6 x 10'0 (6.55m x 3.05m)

**Dining Room** 15'2 x 9'3 (4.62m x 2.82m)

**Kitchen** 11'8 x 10'0 (3.56m x 3.05m)

**Conservatory** 9'9 x 9'7 (2.97m x 2.92m)

**Utility/Lean-To** 12'11 x 10'9 (3.94m x 3.28m)