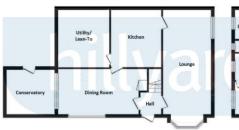

#### Accommodation

#### **Entrance Hall**

**Lounge** 21'6 x 10'0 (6.55m x 3.05m)

**Dining Room** 15'2 x 9'3 (4.62m x 2.82m)

**Kitchen** 11'8 x 10'0 (3.56m x 3.05m)

**Conservatory** 9'9 x 9'7 (2.97m x 2.92m)

**Utility/Lean-To** 12'11 x 10'9 (3.94m x 3.28m)

**Bedroom** 12'7 x 10'1 (3.84m x 3.07m) 11'11 x 8'11 (3.63m x 2.72m) Bedroom **Bedroom** 12'0 x 10'10 (3.66m x 3.30m) **Bathroom** 10'3 x 6'4 (3.12m x 1.93m)

**Bathroom** 

#### W/C