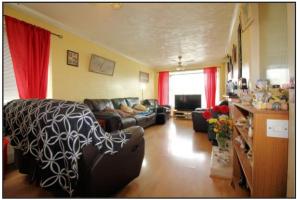

#### **Entrance Hall**

**Lounge** 21'6 x 10'0 (6.55m x 3.05m)

**Dining Room** 15'2 x 9'3 (4.62m x 2.82m)

**Kitchen** 11'8 x 10'0 (3.56m x 3.05m)

**Conservatory** 9'9 x 9'7 (2.97m x 2.92m)

**Utility/Lean-To** 12'11 x 10'9 (3.94m x 3.28m)