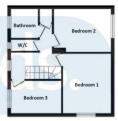

#### Accommodation

#### **Entrance Hall**

**Lounge** 21'6 x 10'0 (6.55m x 3.05m)

**Dining Room** 15'2 x 9'3 (4.62m x 2.82m)

**Kitchen** 11'8 x 10'0 (3.56m x 3.05m)

**Conservatory** 9'9 x 9'7 (2.97m x 2.92m)

**Utility/Lean-To** 12'11 x 10'9 (3.94m x 3.28m)

**Bedroom** 12'7 x 10'1 (3.84m x 3.07m) 11'11 x 8'11 (3.63m x 2.72m) Bedroom **Bedroom** 12'0 x 10'10 (3.66m x 3.30m) **Bathroom** 10'3 x 6'4 (3.12m x 1.93m)

**Bathroom** 

#### W/C