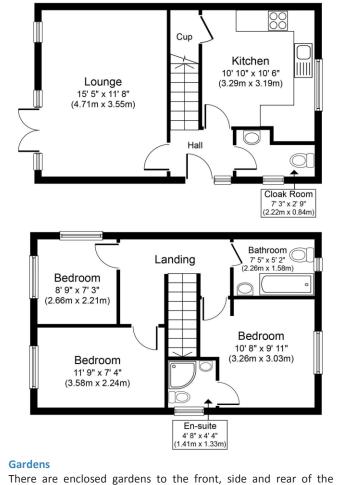

Hillyards are pleased to bring to the market this brand new three bedroom family home situated on the popular Elm Farm area of Aylesbury that offers excellent local schools and amenities. The property has been finished to a very high specification throughout and we would highly recommend an internal viewing to appreciate this work. Accommodation consists of entrance hall, guest cloakroom, lounge, modern fitted kitchen with integrated appliances, three bedrooms with en-suite to master and family bathroom. Other benefits include front, side and rear gardens, driveway parking, UPVC double glazing, gas central heating, no upper chain and NHBC warranty.

Floor Plan: Not to scale, for illustrative purposes only.

5 Villiers Buildings, Buckingham Street, Aylesbury, Bucks. HP20 2LE info@hillyardsestateagents.co.uk - www.hillyardsestateagents.co.uk