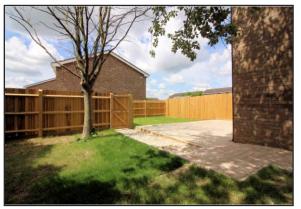

### Parking

gravel and patio.

There is a gravelled driveway situated to the front of the property for two vehicles.

property offering a good degree of privacy laid partly to lawn,