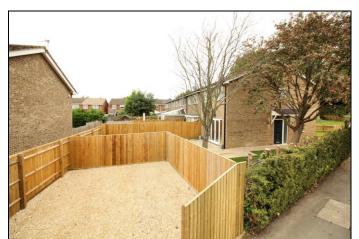

### Parking

gravel and patio.

There is a gravelled driveway situated to the front of the property for two vehicles.

property offering a good degree of privacy laid partly to lawn,