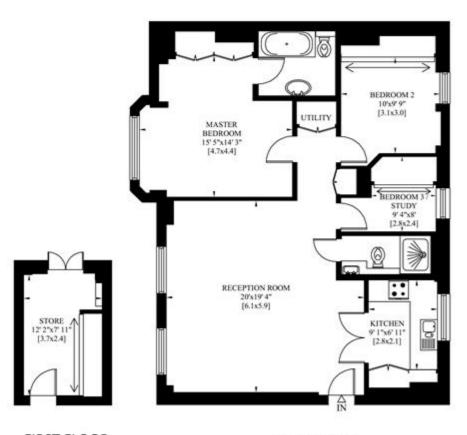

## 17 CROMPTON COURT BROMPTON ROAD LONDON SW3

Gross Internal Area: 94 Sq. metres Excluding Store 1013 Sq.feet Gross Internal Area: 103 Sq. metres Including Store 1111 Sq.feet

FIRST FLOOR

Knightsbridge Office, 51 Beauchamp Place, London SW3 1NY Tel: 020-7581-7646 Fax: 020-7581-7005