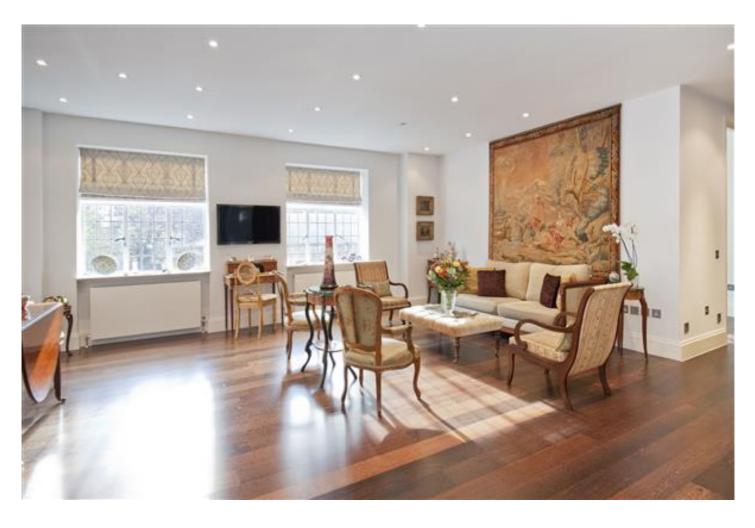

## **BROMPTON ROAD, SW3**

Price £2,275,000

A fabulous refurbished three bedroom flat, overlooking Pelham Street, extending to 1111 sq ft. In a popular block with day porter and lift, this first floor flat has been refurbished to a high standard with quality fittings and has a separate store room which can be used as a study or guest room. Crompton Court is superbly located for the restaurants and shops of Brompton Cross and Walton Street and a short walk from South Kensington tube station, with the amenities of Chelsea and the Kings Road close by as well as the amenities of Knightsbridge and Harrods.

#### **Details**

Double Reception Room 3 Bedrooms Ensuite Bathroom Shower Room Fitted Kitchen Block Heating/Hot Water Part Double Glazing Lift