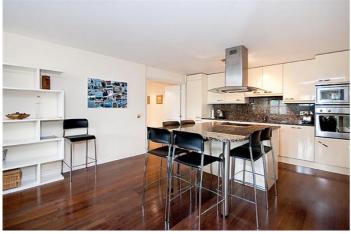

#### **BEAUFORT HOUSE, QUEENSBOROUGH TERRACE W2**

Price £1,365,000

A beautifully presented fifth floor three bedroom purpose built apartment just a stones throw away from Hyde Park. The accommodation comprises of a large reception room with open plan kitchen, Master bedroom with en-suite bathroom, two further double bedrooms and two shower rooms. Further benefits include porter and lift.

#### **Details**

Reception Room Kitchen Three Double Bedrooms Bathroom (en-suite) Two Shower Rooms Porter Lift

Marble Arch Office, 29-31 Edgware Road, London W2 2JE Tel: 020-7724-3100 Fax: 020-7258-3090