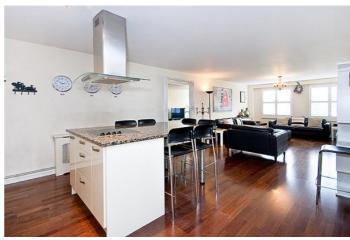

#### **BEAUFORT HOUSE, QUEENSBOROUGH TERRACE W2**

Price £1,365,000

A beautifully presented fifth floor three bedroom purpose built apartment just a stones throw away from Hyde Park. The accommodation comprises of a large reception room with open plan kitchen, Master bedroom with en-suite bathroom, two further double bedrooms and two shower rooms. Further benefits include porter and lift.

#### **Details**

Reception Room Kitchen Three Double Bedrooms Bathroom (en-suite) Two Shower Rooms Porter Lift

Marble Arch Office, 29-31 Edgware Road, London W2 2JE Tel: 020-7724-3100 Fax: 020-7258-3090