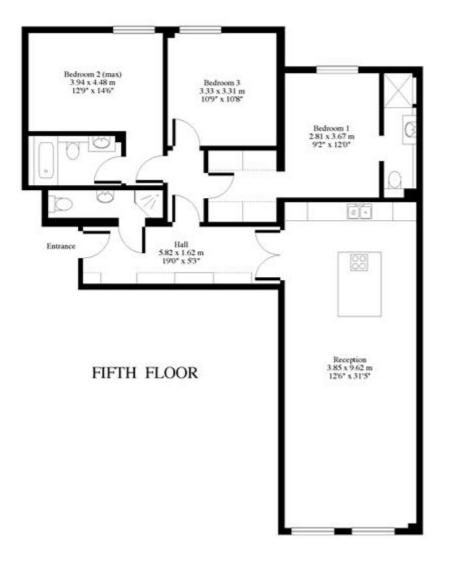

#### **Details**

Reception Room Kitchen Three Double Bedrooms Bathroom (en-suite) Two Shower Rooms Porter Lift

Marble Arch Office, 29-31 Edgware Road, London W2 2JE Tel: 020-7724-3100 Fax: 020-7258-3090

-2

Approx. Gross Floor Area = 103 sq.meters • 1118 sq.feet

For illustrative purposes only. Not to scale. Prepared by Swan Photography 01435 863908 22BHQT

Marble Arch Office, 29-31 Edgware Road, London W2 2JE Tel: 020-7724-3100 Fax: 020-7258-3090