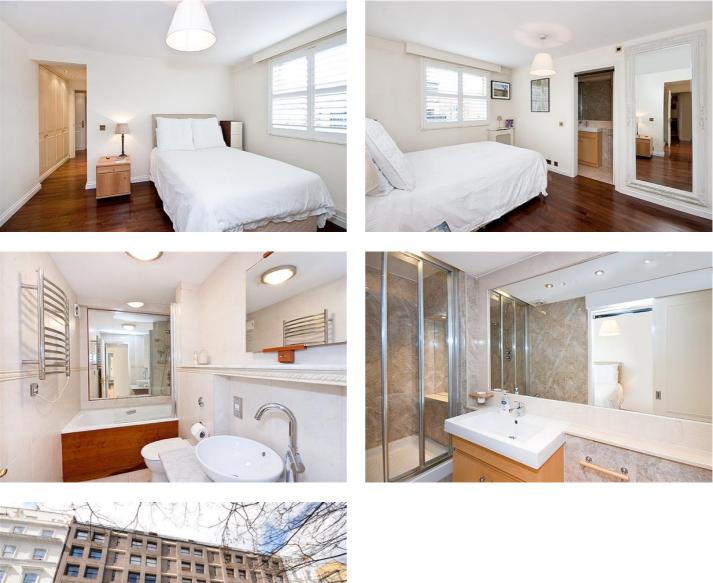

#### **BEAUFORT HOUSE, QUEENSBOROUGH TERRACE W2**

Price £1,365,000

A beautifully presented fifth floor three bedroom purpose built apartment just a stones throw away from Hyde Park. The accommodation comprises of a large reception room with open plan kitchen, Master bedroom with en-suite bathroom, two further double bedrooms and two shower rooms. Further benefits include porter and lift.

#### **Details**

Reception Room Kitchen Three Double Bedrooms Bathroom (en-suite) Two Shower Rooms Porter Lift

Marble Arch Office, 29-31 Edgware Road, London W2 2JE Tel: 020-7724-3100 Fax: 020-7258-3090