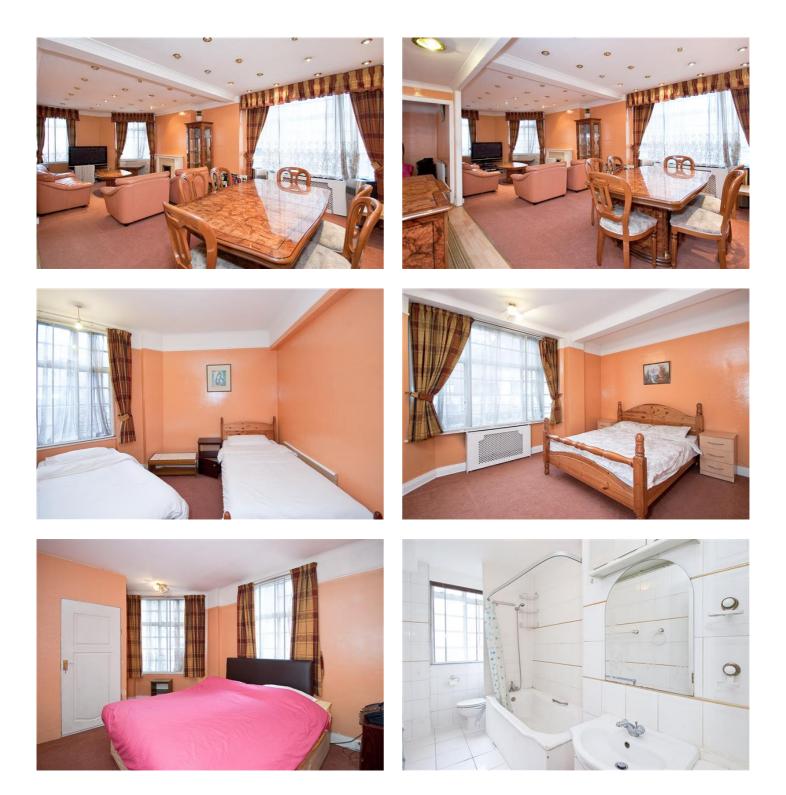

## Price £399,950

10 YEARS REMAINING ON LEASE. Located on the first floor of this purpose built block is this large 3 bedroom purpose built apartment. The accommodation comprises of a large double reception room, kitchen, three bedrooms, bathroom, shower room (en-suite), and guest cloakroom.

#### Details

Double Reception Room Kitchen Three Bedrooms Bathroom Shower Room (en -suite) Guest Cloakroom

Whilst Plaza Estates take due care in preparation of these particulars, the do not and are not intended to constitute the whole or any part of an offer or contract. Plaza Estates are not authorised by the vendor to make any representations or warranties of whatsoever nature. Nor do Plaza Estates, their servants, agents or employees accept responsibility for the accuracy of these particulars upon which any intending purchaser must satisfy himself by inspection or otherwise