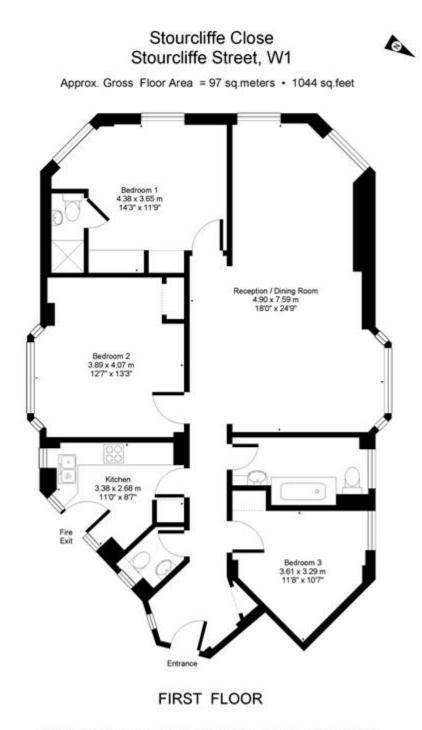

#### Details

Double Reception Room Kitchen Three Bedrooms Bathroom Shower Room (en -suite) Guest Cloakroom

Whilst Plaza Estates take due care in preparation of these particulars, the do not and are not intended to constitute the whole or any part of an offer or contract. Plaza Estates are not authorised by the vendor to make any representations or warranties of whatsoever nature. Nor do Plaza Estates, their servants, agents or employees accept responsibility for the accuracy of these particulars upon which any intending purchaser must satisfy himself by inspection or otherwise

Marble Arch Office, 29-31 Edgware Road, London W2 2JE Tel: 020-7724-3100 Fax: 020-7258-3090

Marble Arch Office, 29-31 Edgware Road, London W2 2JE Tel: 020-7724-3100 Fax: 020-7258-3090

For illustrative purposes only. Not to scale. Prepared by swan-photography.co.uk