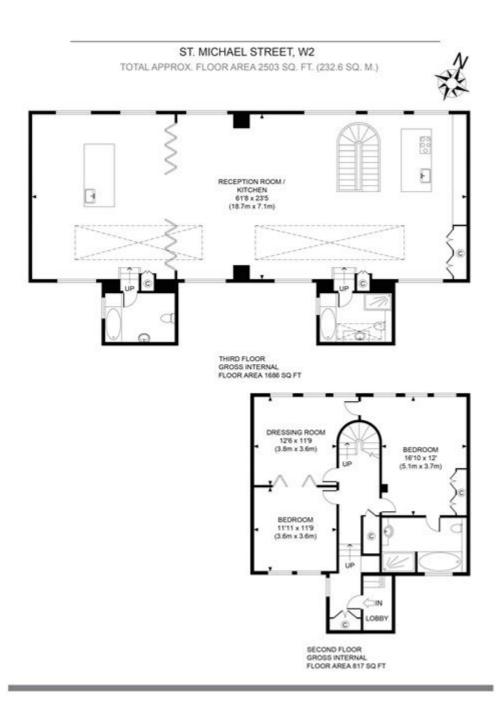

#### ST MICHAEL'S STREET W2

Price £2,650,000

An extremely unique and rare opportunity to purchase the stunning newly refurbished penthouse apartment in this attractive period building. Measuring over 2500 sq ft the apartment has been the subject of a comprehensive refurbishment programme providing one entire floor of superb entertaining space. Located on the top two floors of a low build period building, the accommodation comprises on the second floor of master bedroom with en-suite bathroom and two further bedrooms. The top (third) floor boasts an exceptionally spacious 1686 sq ft of entertaining space (kitchen/dining/living) with two further bathrooms.

#### **Details**

Reception room Kitchen Three Bedrooms

## www.plazaestates.co.uk

Marble Arch Office, 29-31 Edgware Road, London W2 2JE Tel: 020-7724-3100 Fax: 020-7258-3090

All measurements walls, doors, windows, fitting and their appliances, their size and locations are shown conventionally and are approximate only and cannot be regarded as being a representation either by the seller or his agent nor zentuvo www.zentuvo.co.uk