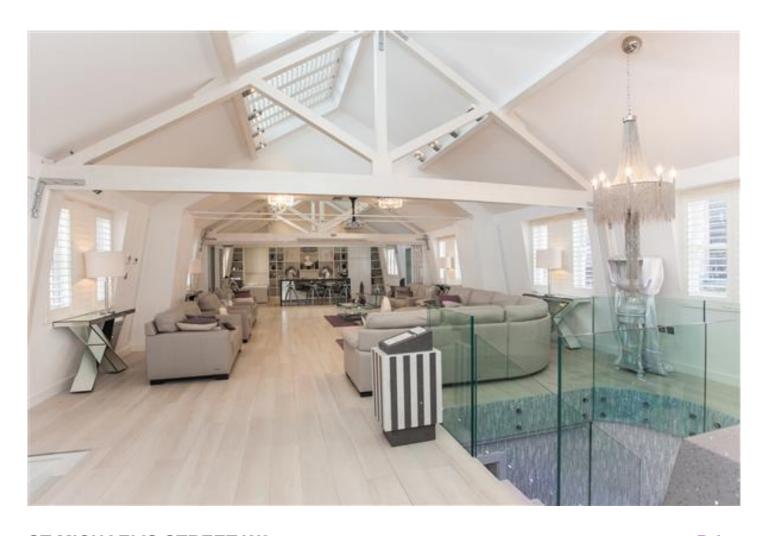

#### ST MICHAEL'S STREET W2

Price £2,650,000

An extremely unique and rare opportunity to purchase the stunning newly refurbished penthouse apartment in this attractive period building. Measuring over 2500 sq ft the apartment has been the subject of a comprehensive refurbishment programme providing one entire floor of superb entertaining space. Located on the top two floors of a low build period building, the accommodation comprises on the second floor of master bedroom with en-suite bathroom and two further bedrooms. The top (third) floor boasts an exceptionally spacious 1686 sq ft of entertaining space (kitchen/dining/living) with two further bathrooms.

#### **Details**

Reception room Kitchen Three Bedrooms