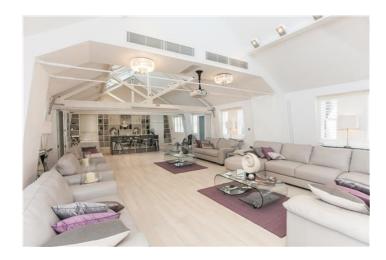

#### ST MICHAEL'S STREET W2

Price £2,650,000

An extremely unique and rare opportunity to purchase the stunning newly refurbished penthouse apartment in this attractive period building. Measuring over 2500 sq ft the apartment has been the subject of a comprehensive refurbishment programme providing one entire floor of superb entertaining space. Located on the top two floors of a low build period building, the accommodation comprises on the second floor of master bedroom with en-suite bathroom and two further bedrooms. The top (third) floor boasts an exceptionally spacious 1686 sq ft of entertaining space (kitchen/dining/living) with two further bathrooms.

#### **Details**

Reception room Kitchen Three Bedrooms