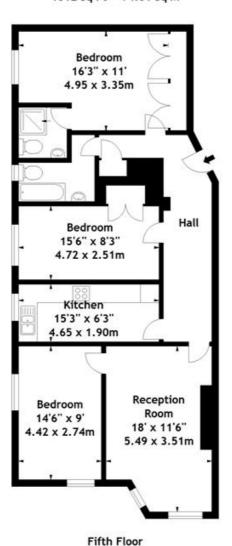

Park West ,
Kendal Street, W2
Approx. Gross Internal Area
1012 Sq Ft - 94.01 Sq M

Measured in accordance with RICS guidelines. Every attempt is made to ensure accuracy, however all measurements are approximate.

This floor plan is for illustrative purposes only and is not to scale.

O Datography Ltd 2013

Photographs \* Floorplans \* Virtual Tours
Tel: 0845 643 4401 www.datography.com

Marble Arch Office, 29-31 Edgware Road, London W2 2JE Tel: 020-7724-3100 Fax: 020-7258-3090