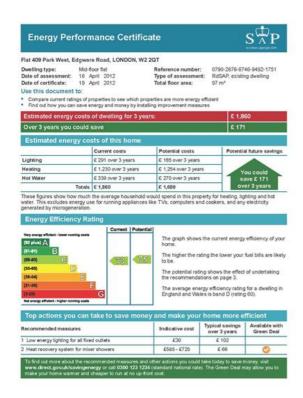

on W2 2JE Tel: 020-7724-3100 Fax: 020-7258-3090















Marble Arch Office, 29-31 Edgware Road, London W2 2JE Tel: 020-7724-3100 Fax: 020-7258-3090

Park West ,
Kendal Street, W2
Approx. Gross Internal Area
1012 Sq Ft - 94.01 Sq M



Measured in accordance with RICS guidelines. Every attempt is made to ensure accuracy, however all measurements are approximate.

This floor plan is for illustrative purposes only and is not to scale.

O Datography Ltd 2013

Photographs \* Floorplans \* Virtual Tours
Tel: 0845 643 4401 www.datography.com





Marble Arch Office, 29-31 Edgware Road, London W2 2JE Tel: 020-7724-3100 Fax: 020-7258-3090

## **Terms and Conditions**

Tenure: 88 years
Ground Rent: £175.00
Service Charge: £7,000.00
Borough: Westminster
Price: £949,950

## **EPC Information**



Page 1 of 4

## SUBJECT TO CONTRACT

**VIEWING STRICTLY BY APPOINTMENT**