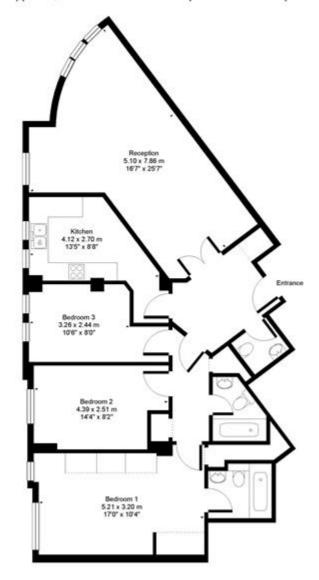

## Regents Plaza Greville Road, NW6

Approx. Gross Floor Area = 101 sq.meters • 1089 sq.feet

SECOND FLOOR

For illustrative purposes only. Not to scale. Prepared by swan-photography.co.uk

Marble Arch Office, 29-31 Edgware Road, London W2 2JE Tel: 020-7724-3100 Fax: 020-7258-3090