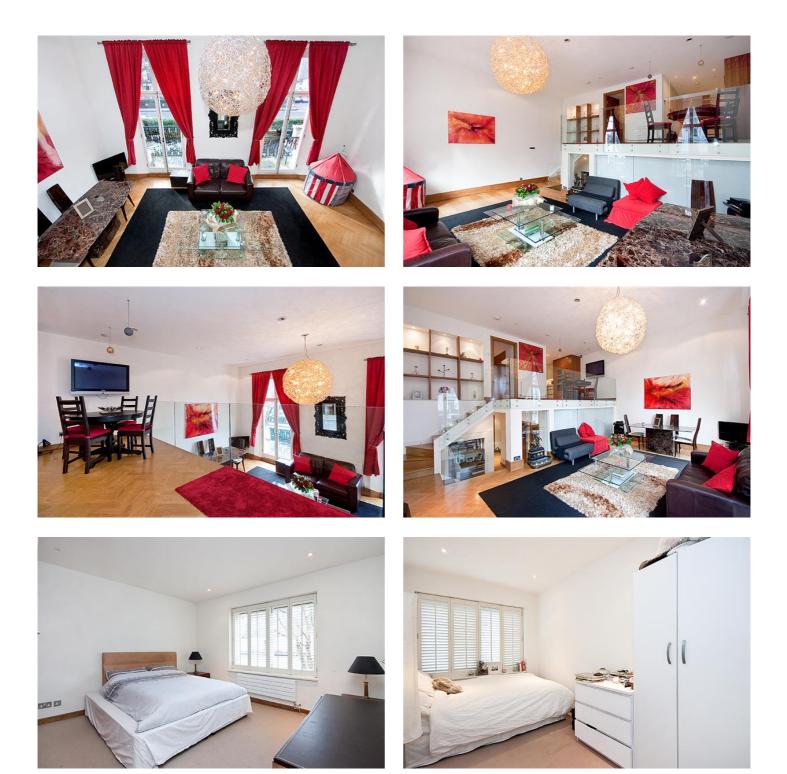

#### Price £2,400,000

Plaza Estates are extremely pleased to offer for sale this wonderful split level period conversion apartment boasting beautiful living space and four bedrooms. Situated on the first floor of this stunning period building, the accommodation comprises of large reception room with double height ceiling where stairs lead to a modern kitchen, with room for dining, on a mezzanine level. Adjacent to this is a large master bedroom with dressing room, en suite bathroom and ample built in storage. There are three further double bedrooms, a second bathroom and an off-street parking space.

#### Details

Reception Room Kitchen/Dining Room Master Bedroom with en-suite bathroom Three Further Double Bedrooms Family Bathroom Balcony

Marble Arch Office, 29-31 Edgware Road, London W2 2JE Tel: 020-7724-3100 Fax: 020-7258-3090