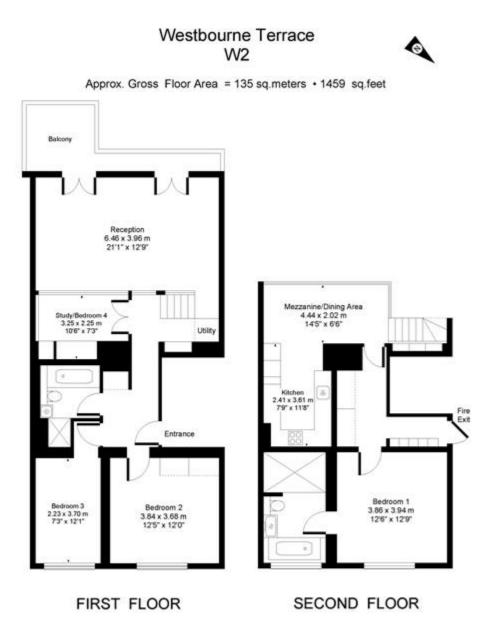

Marble Arch Office, 29-31 Edgware Road, London W2 2JE Tel: 020-7724-3100 Fax: 020-7258-3090

For illustrative purposes only. Not drawn to Scale. Prepared by swan-photography.co.uk

Marble Arch Office, 29-31 Edgware Road, London W2 2JE Tel: 020-7724-3100 Fax: 020-7258-3090