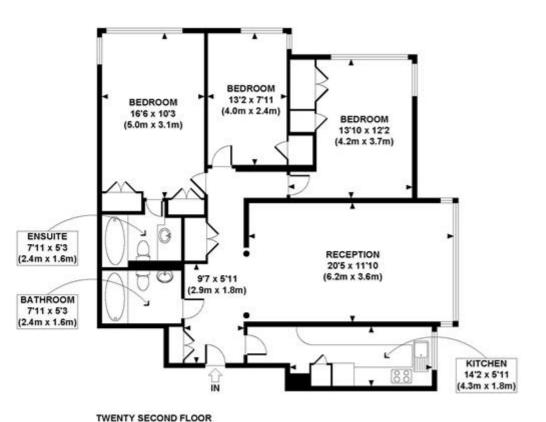

## THE QUADRANGLE, CAMBRIDGE SQUARE W2

Price £1,800,000

A truly stunning penthouse apartment with unrivalled south westerly facing views across London and Hyde Park. Located on the 22nd floor the accommodation comprises of reception room, kitchen, three double bedrooms and two bathrooms. Added benefits include 24 hour concierge, communal gardens and lifts. The Quadrangle is a gated purpose built block brilliantly located just a short walk from Marble Arch tube station, Paddington, Oxford Street and the open spaces of Hyde Park.

#### THE QUADRANGLE CAMBRIDGE SQUARE APPROX. GROSS INTERNAL FLOOR AREA 1110 SQ FT / 103 SQ M

FLOOR AREA 1110 SQ FT © PLAZA ESTATES

**GROSS INTERNAL** 

Floorplans are for identification and guideline purposes only, not to scale.