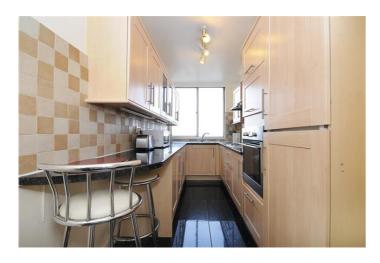

## THE QUADRANGLE, CAMBRIDGE SQUARE W2

Price £1,800,000

A truly stunning penthouse apartment with unrivalled south westerly facing views across London and Hyde Park. Located on the 22nd floor the accommodation comprises of reception room, kitchen, three double bedrooms and two bathrooms. Added benefits include 24 hour concierge, communal gardens and lifts. The Quadrangle is a gated purpose built block brilliantly located just a short walk from Marble Arch tube station, Paddington, Oxford Street and the open spaces of Hyde Park.

#### **Details**

Reception Room
Kitchen
Three Double Bedrooms
Two Bathrooms
Lift
24 Hour Porter
Communal Gardens