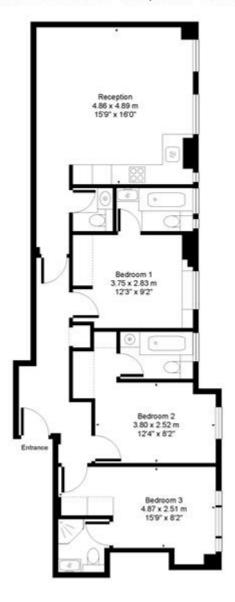

## Park West Kendal Street, W2

Approx. Gross Floor Area = 85 sq.meters • 925 sq.feet

SIXTH FLOOR

For illustrative purposes only. Not to scale.

Marble Arch Office, 29-31 Edgware Road, London W2 2JE Tel: 020-7724-3100 Fax: 020-7258-3090