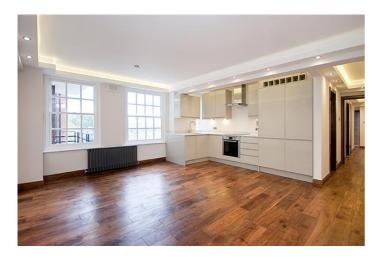

#### **PARK WEST W2**

Price £1,100,000

Newly refurbished three bedroom, three bathroom apartment. A Fantastic opportunity to buy a newly refurbished three bedroom, three bathroom apartment overlooking the beautiful courtyard gardens of Park West. Benefiting from lift, entry phone and 24hrs porter. Located within close proximity of Marble Arch, Oxford Street, Connaught Village and Paddington.

### **Details**

3 Bedroom 3 Bathrooms Reception room Kitchen Lift Porter