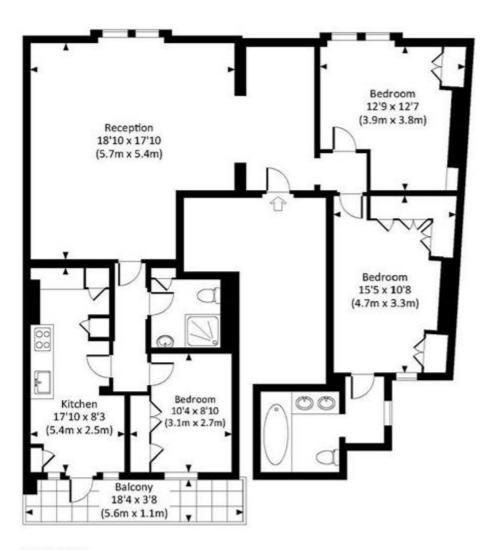

## OVINGTON SQUARE, SW3

Approx. gross internal area 1116 Sq.Ft. / 103.7 Sq.M.

THIRD FLOOR