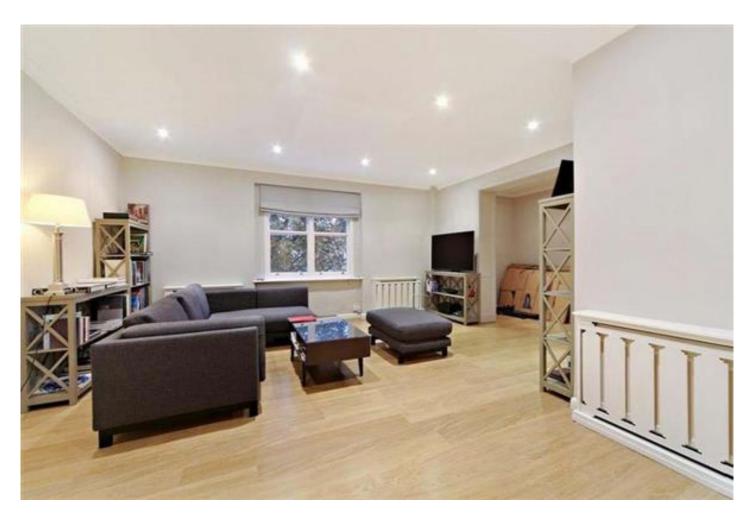

### **OVINGTON SQUARE, SW3**

Price £2,700,000

A wonderful 3 bedroom third floor balcony flat (with lift) extending to 1116 sq ft, set in this handsome period building in the heart of Knightsbridge. The flat features views over the communal garden square and views of the London skyline. The excellent location means Harrods is just 200 yards from the property and the amenities of South Kensington and Chelsea are close by.

#### **Details**

Reception Room
3 Bedrooms
En-suite Bathroom
Shower Room
Kitchen
Independent Heating/Hot Water
Lift
Entryphone
Balcony
Resident Parking Permits Available