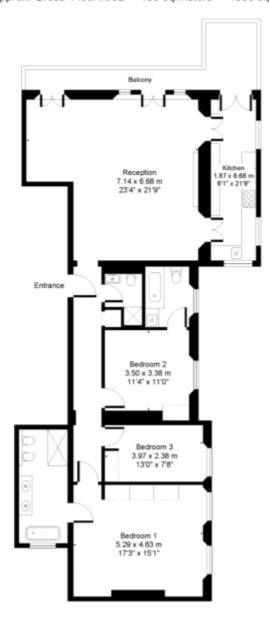

### Queensbury Place SW7

Approx. Gross Floor Area = 139 sq.meters • 1505 sq.feet

FIRST FLOOR

For illustrative purposes only. Not drawn to Scale. Prepared by Swan Photography 07974 264576