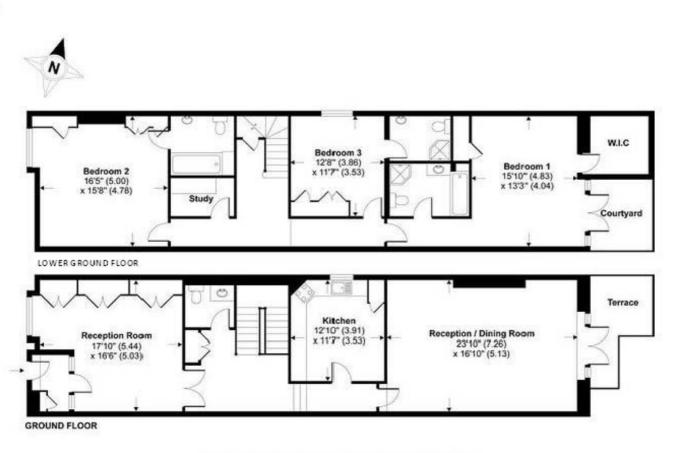

## www.plazaestates.co.uk

Knightsbridge Office, 51 Beauchamp Place, London SW3 1NY Tel: 020-7596-6999 Fax: 020-7581-7005

TOTAL GROSS INTERNAL FLOOR AREA 2296 SQFT / 213.2 SQM