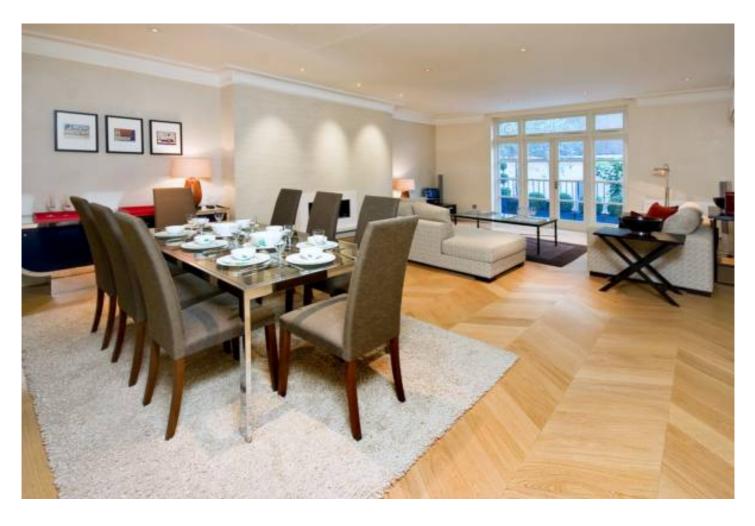

## HANS PLACE, KNIGHTSBRIDGE SW1

Price £2,500 per week

Unusually secure, raised ground floor, 3 bedroom duplex flat with it's own street entrance, comprising 2296 sq ft . The property is decorated and presented to a high standard in a contemporary style, featuring comfort cooling, wood floor, and extensive storage. there is also underground parking and access to the communal garden by separate negotiation. Offered unfurnished. This quiet garden square is moments from Harrods and within very easy walking distance of Sloane Square.

#### **Details**

3 Bedrooms

3 Bathrooms

2 Reception Rooms

Kitchen/Breakfast Room

Utility Room

Balcony

**Communal Gardens** 

wood floors

Council Tax Band H