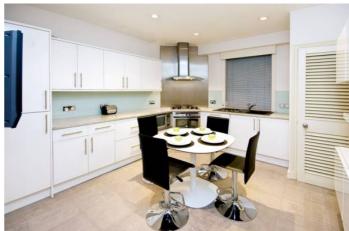

## HANS PLACE, KNIGHTSBRIDGE SW1

Price £2,500 per week

Unusually secure, raised ground floor, 3 bedroom duplex flat with it's own street entrance, comprising 2296 sq ft . The property is decorated and presented to a high standard in a contemporary style, featuring comfort cooling, wood floor, and extensive storage. there is also underground parking and access to the communal garden by separate negotiation. Offered unfurnished. This quiet garden square is moments from Harrods and within very easy walking distance of Sloane Square.

#### **Details**

3 Bedrooms

3 Bathrooms

2 Reception Rooms

Kitchen/Breakfast Room

Utility Room

Balcony

**Communal Gardens** 