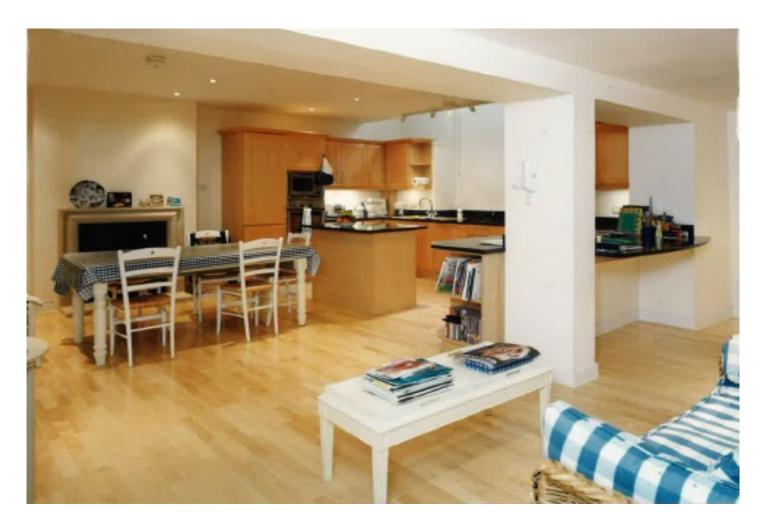

### VINTNERS ROW, LAMONT ROAD, CHELSEA SW10.

Price £950 per week

Modern 3 bedroom town house quietly located between the Fulham Road and the Kings Road. This lovely unfurnished house benefits from a superb kitchen/dining room with family area with wood floors on the lower ground floor. Total floor area 1580 sq ft.

#### **Details**

2/3 Bedrooms
2 Bathrooms
Reception Room
open plan Kitchen/Dining/Family Room
Study/Bedroom 3
wood floors