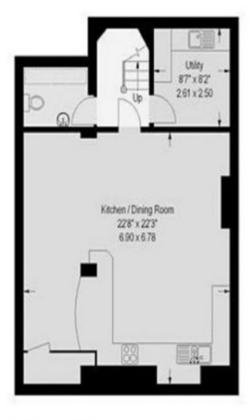

### VINTNERS ROW, LAMONT ROAD, CHELSEA SW10.

Price £950 per week

Modern 3 bedroom town house quietly located between the Fulham Road and the Kings Road. This lovely unfurnished house benefits from a superb kitchen/dining room with family area with wood floors on the lower ground floor. Total floor area 1580 sq ft.

#### **Details**

2/3 Bedrooms
2 Bathrooms
Reception Room
open plan Kitchen/Dining/Family Room
Study/Bedroom 3
wood floors

## www.plazaestates.co.uk

Knightsbridge Office, 51 Beauchamp Place, London SW3 1NY Tel: 020-7596-6999 Fax: 020-7581-7005

Approximate Gross Internal Area (Excluding Reduced Headroom / Void) 1571 sq ft / 146 sq m Reduced Headroom = 9 sq ft / 0.8 sq m Total = 1580 sq ft / 146.8 sq m

Lower Ground Floor Ground Floor First Floor