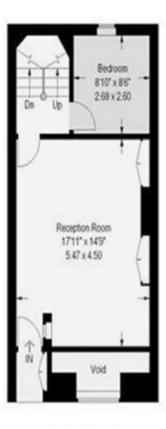

### VINTNERS ROW, LAMONT ROAD, CHELSEA SW10.

Price £950 per week

Modern 3 bedroom town house quietly located between the Fulham Road and the Kings Road. This lovely unfurnished house benefits from a superb kitchen/dining room with family area with wood floors on the lower ground floor. Total floor area 1580 sq ft.

#### **Details**

2/3 Bedrooms
2 Bathrooms
Reception Room
open plan Kitchen/Dining/Family Room
Study/Bedroom 3
wood floors

## www.plazaestates.co.uk

Knightsbridge Office, 51 Beauchamp Place, London SW3 1NY Tel: 020-7596-6999 Fax: 020-7581-7005

Approximate Gross Internal Area (Excluding Reduced Headroom / Void) 1571 sq ft / 146 sq m Reduced Headroom = 9 sq ft / 0.8 sq m Total = 1580 sq ft / 146.8 sq m

Lower Ground Floor Ground Floor First Floor