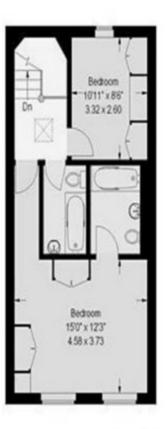

### VINTNERS ROW, LAMONT ROAD, CHELSEA SW10.

Price £950 per week

Modern 3 bedroom town house quietly located between the Fulham Road and the Kings Road. This lovely unfurnished house benefits from a superb kitchen/dining room with family area with wood floors on the lower ground floor. Total floor area 1580 sq ft.

#### **Details**

2/3 Bedrooms
2 Bathrooms
Reception Room
open plan Kitchen/Dining/Family Room
Study/Bedroom 3
wood floors

## www.plazaestates.co.uk

Knightsbridge Office, 51 Beauchamp Place, London SW3 1NY Tel: 020-7596-6999 Fax: 020-7581-7005

Approximate Gross Internal Area (Excluding Reduced Headroom / Void) 1571 sq ft / 146 sq m Reduced Headroom = 9 sq ft / 0.8 sq m Total = 1580 sq ft / 146.8 sq m

Lower Ground Floor Ground Floor First Floor