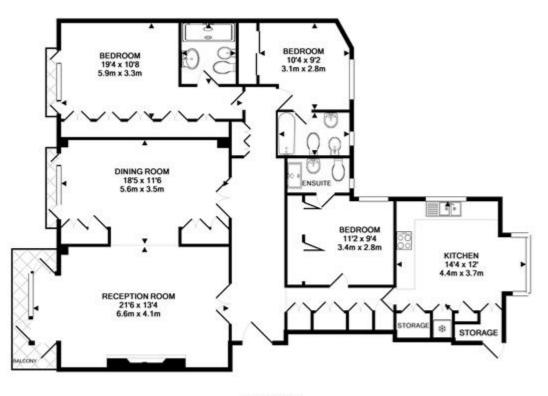

#### ERESBY HOUSE SW7 TOTAL APPROX. FLOOR AREA 1416 SQ.FT. (131.6 SQ.M.)

Whilst every attempt has been made to ensure the accuracy of the floor plan contained here, measurements of doors, windows, rooms and any other items are approximate and no responsibility is taken for any error, omission, or mis-statement. This plan is for illustrative purposes only and should be used as such by any prospective purchaser. The services, systems and appliances shown have not been tested and no guarantee as to their operability or efficiency can be given