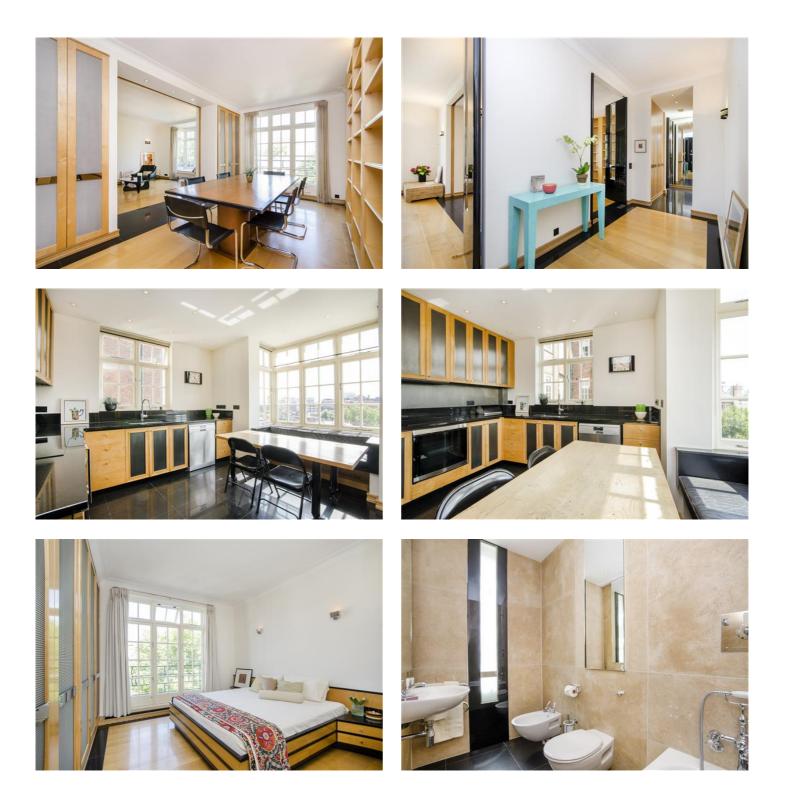

# Price £1,750 per week

Excellent 5th floor 3 bedroom flat flooded with natural light and offering far reaching views of London. 1416 sq ft. This bright and spacious apartment is well arranged and benefits from wood floors throughout. Elegantly furnished in a modern style, it also has smart, luxurious, bathrooms and a lovely eat-in kitchen. Most of the furniture can be removed by the landlord if required. This secure building with 24 hour porter is situated moments from Hyde Park in a particularly quiet garden square and is well situated for enjoying the benefits of the wide range of cafes, shops and restaurants of Knightsbridge and South Kensington. The building also has the benefit of some private parking available to residents on a rotational basis.

#### Details

3 Bedrooms 3 Bathrooms 2 Reception Rooms Eat-In Kitchen Lift private parking (subject to availability) 24 hour Porter

Whilst Plaza Estates take due care in preparation of these particulars, the do not and are not intended to constitute the whole or any part of an offer or contract. Plaza Estates are not authorised by the vendor to make any representations or warranties of whatsoever nature. Nor do Plaza Estates, their servants, agents or employees accept responsibility for the accuracy of these particulars upon which any intending purchaser must satisfy himself by inspection or otherwise