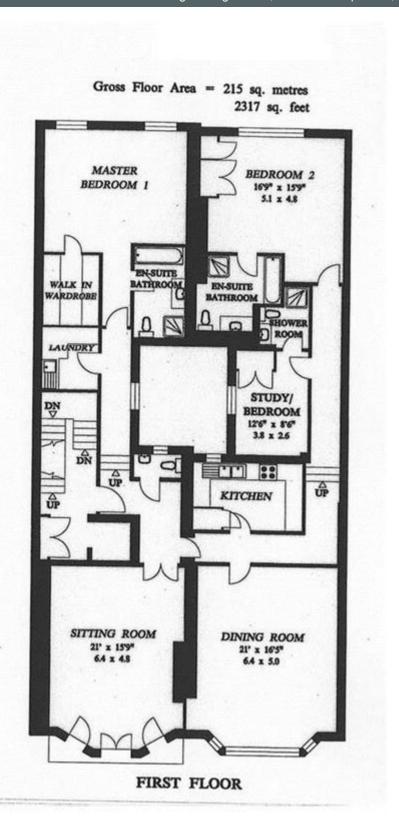

## HANS PLACE, KNIGHTSBRIDGE, SW1

Price £2,500 per week

Delightful 1st floor lateral period conversion boasting excellent room proportions as well as communal garden views. 2317 sq ft. The property is decorated and presented to a high standard in a contemporary style, neutral tones throughout and a period balcony with french doors overlooking the garden square. The location provides almost immediate access to the world famous shopping of Harrods, Harvey Nichols and Sloane Street itself offering a plethora of designer boutiques.

### **Details**

3 Bedrooms

3 Bathrooms

2 Large Reception Rooms

Kitchen

Communal Garden by separate negotiation.

Lift

Caretaker