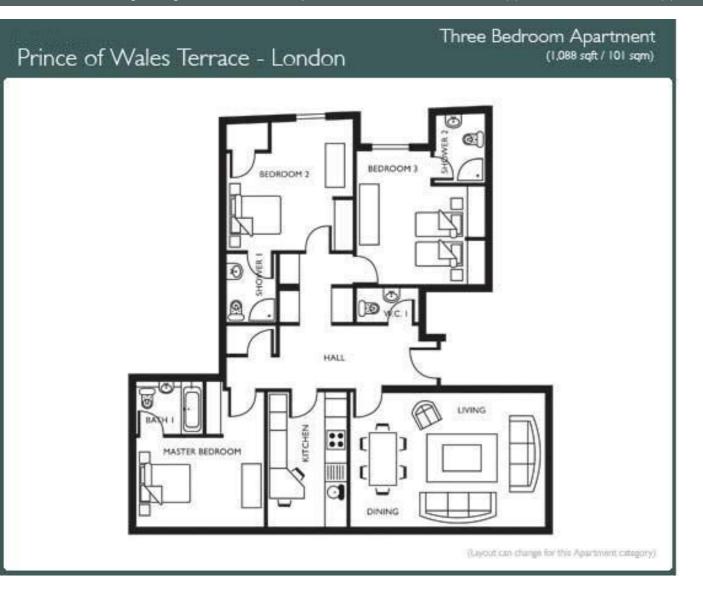

### **Details**

3 Bedrooms
3 bathrooms
cloakroom
reception room
kitchen/breakfast room
lift
porter
undergroundparking available
Council Tax Band H