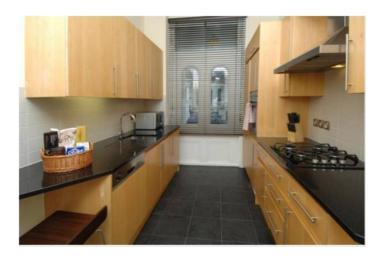

### PRINCE OF WALES TERRACE, KENSINGTON W8

£1,850 per week

Attractive 2nd floor flat with wood floors in the reception room and hall and well arranged accommodation. The flat has a large eat-in kitchen and is quietly situated to the rear of the building which faces Hyde Park

### **Details**

3 Bedrooms
3 bathrooms
cloakroom
reception room
kitchen/breakfast room
lift
porter
undergroundparking available
Council Tax Band H