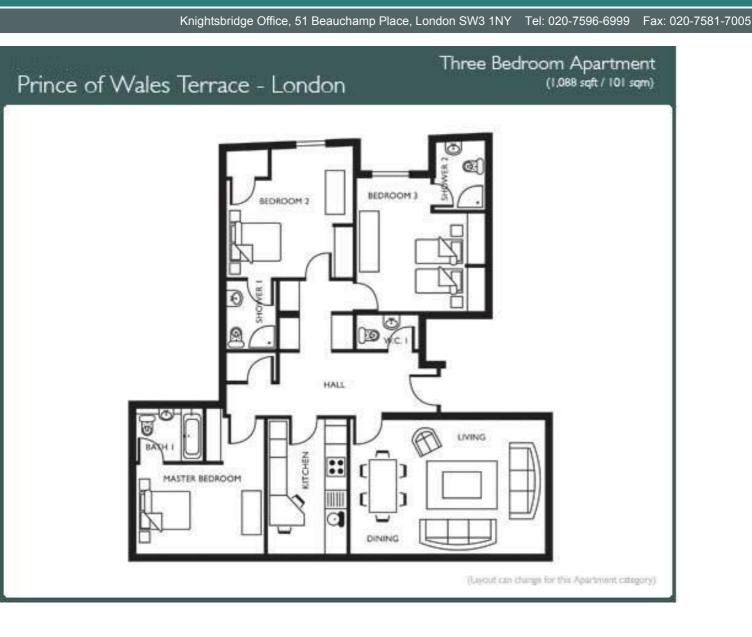

# Price £2,000 per week

Attractive third floor 3 bedroom flat situated in a very well run period building with lift, porterage and underground parking (at extra cost). The building is only moments from Hyde Park/Kensington Gardens and is secure with a helpful porter. The flat is well arranged and has wood floors in the reception areas and modern furnishings. The amenities of Kensington High Street and Gloucester Road are 2 minutes walk away and Knightsbridge and the Cromwell Hospital are a few minutes drive. Furnished.

### **Details**

3 bedrooms 3 bathrooms guest cloakroom reception room kitchen/breakfast room lift porter underground parking at extra cost wood floors

Whilst Plaza Estates take due care in preparation of these particulars, the do not and are not intended to constitute the whole or any part of an offer or contract. Plaza Estates are not authorised by the vendor to make any representations or warranties of whatsoever nature. Nor do Plaza Estates, their servants, agents or employees accept responsibility for the accuracy of these particulars upon which any intending purchaser must satisfy himself by inspection or otherwise