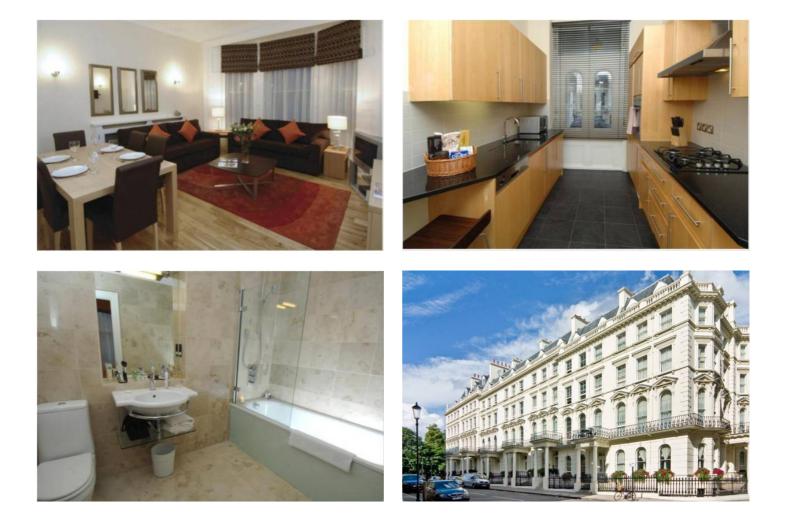

# Price £2,000 per week

Attractive third floor 3 bedroom flat situated in a very well run period building with lift, porterage and underground parking (at extra cost). The building is only moments from Hyde Park/Kensington Gardens and is secure with a helpful porter. The flat is well arranged and has wood floors in the reception areas and modern furnishings. The amenities of Kensington High Street and Gloucester Road are 2 minutes walk away and Knightsbridge and the Cromwell Hospital are a few minutes drive. Furnished.

### **Details**

3 bedrooms 3 bathrooms guest cloakroom reception room kitchen/breakfast room lift porter underground parking at extra cost wood floors

Whilst Plaza Estates take due care in preparation of these particulars, the do not and are not intended to constitute the whole or any part of an offer or contract. Plaza Estates are not authorised by the vendor to make any representations or warranties of whatsoever nature. Nor do Plaza Estates, their servants, agents or employees accept responsibility for the accuracy of these particulars upon which any intending purchaser must satisfy himself by inspection or otherwise