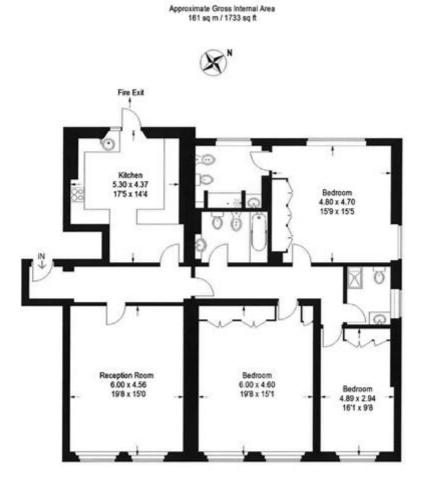

### **Details**

3 Bedrooms 3 Bathrooms Reception Room Kitchen Lift

Marble Arch Office, 29-31 Edgware Road, London W2 2JE Tel: 020-7724-3100 Fax: 020-7258-3090

Marble Arch Office, 29-31 Edgware Road, London W2 2JE Tel: 020-7724-3100 Fax: 020-7258-3090

Second Floor

Illustration for identification purposes only, measurements are approximate, not to scale. FloorplansUsketch.com © 2015 (D 188045 )

Marble Arch Office, 29-31 Edgware Road, London W2 2JE Tel: 020-7724-3100 Fax: 020-7258-3090