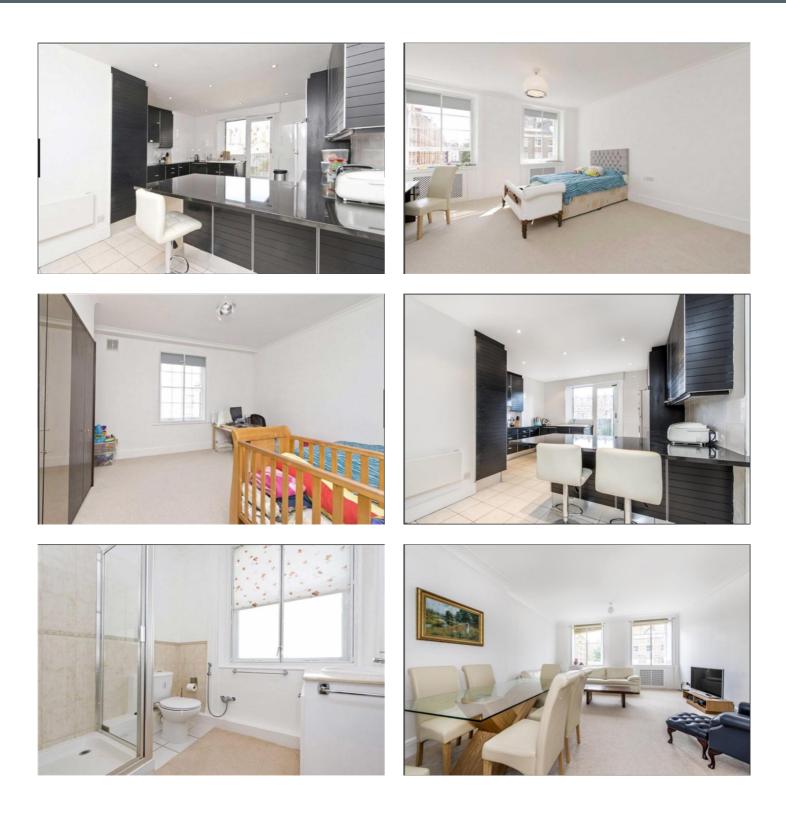

### **GLOUCESTER PLACE, MARYLEBONE, W1**

Price £1,350 per week

Very large apartment in the heart of Marylebone. Extremely spacious and very light, three bedroom apartment with very large bedrooms, excellent storage and an eat in kitchen, on the second floor of this charming period conversion with a lift. The property is ideally located within easy walking distance of Baker Street, Marylebone High Street and Regent's Park.

### **Details**

3 Bedrooms 3 Bathrooms Reception Room Kitchen Lift

Marble Arch Office, 29-31 Edgware Road, London W2 2JE Tel: 020-7724-3100 Fax: 020-7258-3090

Marble Arch Office, 29-31 Edgware Road, London W2 2JE Tel: 020-7724-3100 Fax: 020-7258-3090