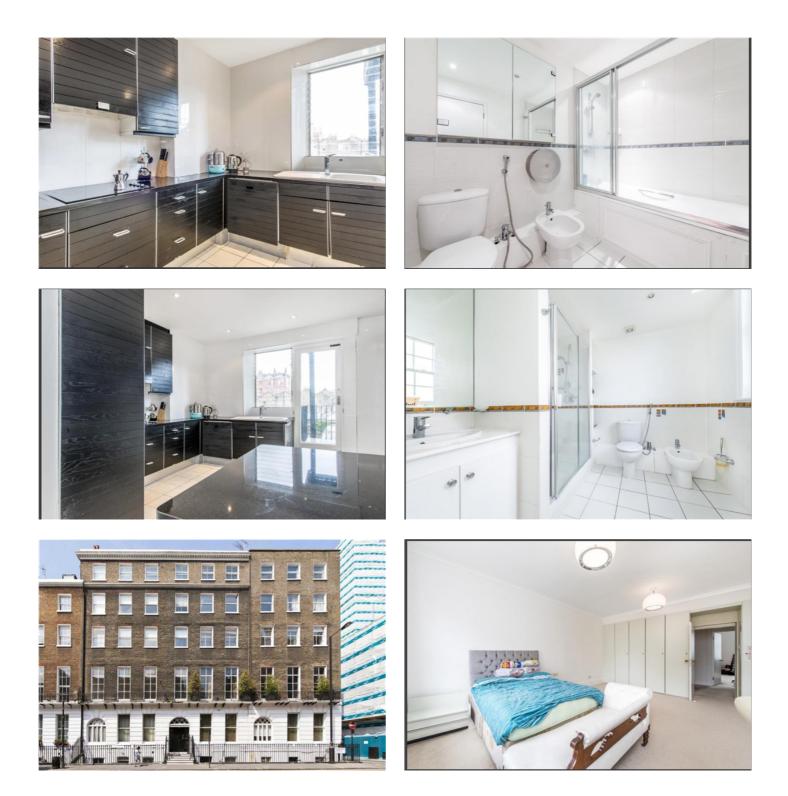

### **GLOUCESTER PLACE, MARYLEBONE, W1**

Price £1,350 per week

Very large apartment in the heart of Marylebone. Extremely spacious and very light, three bedroom apartment with very large bedrooms, excellent storage and an eat in kitchen, on the second floor of this charming period conversion with a lift. The property is ideally located within easy walking distance of Baker Street, Marylebone High Street and Regent's Park.

### **Details**

3 Bedrooms 3 Bathrooms Reception Room Kitchen Lift

Marble Arch Office, 29-31 Edgware Road, London W2 2JE Tel: 020-7724-3100 Fax: 020-7258-3090

Marble Arch Office, 29-31 Edgware Road, London W2 2JE Tel: 020-7724-3100 Fax: 020-7258-3090