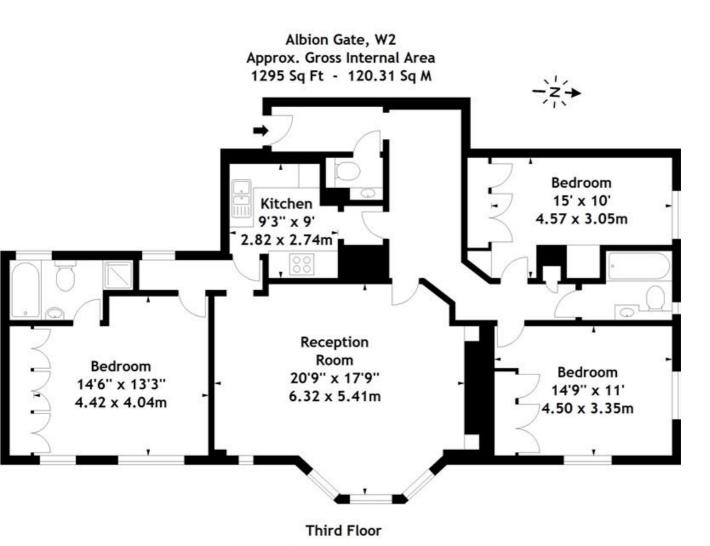

#### **Details**

3 bedrooms 2 bathrooms guest cloakroom reception room kitchen lift

# PLAZA estates

Marble Arch Office, 29-31 Edgware Road, London W2 2JE Tel: 020-7724-3100 Fax: 020-7258-3090

Measured in accordance with RICS guidelines. Every attempt is made to ensure accuracy, however all measurements are approximate. This floor plan is for illustrative purposes only and is not to scale.