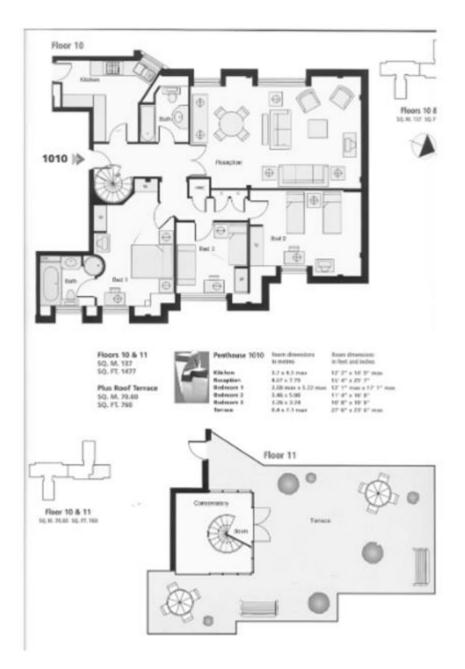

# Price £1,550 per week

Attractive and spacious three bedroom, penthouse apartment with an excellent kitchen and bathrooms and some wooden floors, on the tenth floor of this well maintained purpose built block with a lovely large roof terrace. The property is located just minutes from Swiss Cottage tube station and within easy walking distance of St John's Wood High Street.

#### **Details**

3 Bedrooms 2 Bathrooms Reception Room Kitchen Lift Roof Terrace

Marble Arch Office, 29-31 Edgware Road, London W2 2JE Tel: 020-7724-3100 Fax: 020-7258-3090

Marble Arch Office, 29-31 Edgware Road, London W2 2JE Tel: 020-7724-3100 Fax: 020-7258-3090