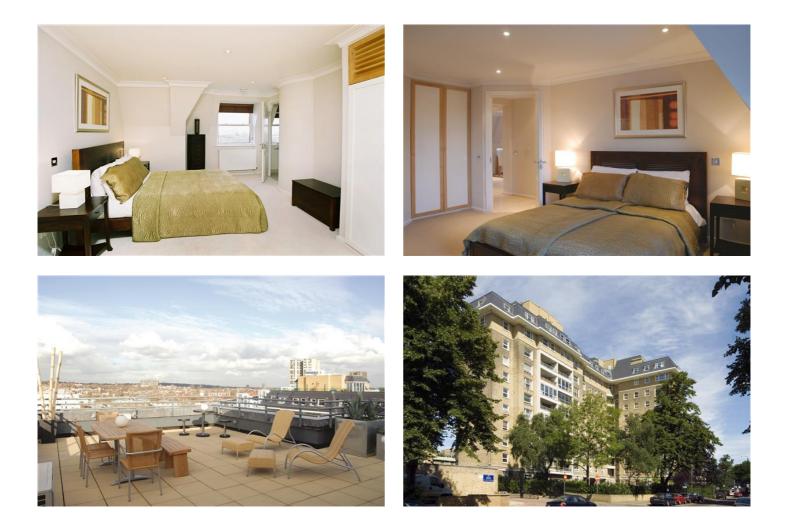

# Price £1,550 per week

Attractive and spacious three bedroom, penthouse apartment with an excellent kitchen and bathrooms and some wooden floors, on the tenth floor of this well maintained purpose built block with a lovely large roof terrace. The property is located just minutes from Swiss Cottage tube station and within easy walking distance of St John's Wood High Street.

#### **Details**

3 Bedrooms 2 Bathrooms Reception Room Kitchen Lift Roof Terrace

Marble Arch Office, 29-31 Edgware Road, London W2 2JE Tel: 020-7724-3100 Fax: 020-7258-3090

Marble Arch Office, 29-31 Edgware Road, London W2 2JE Tel: 020-7724-3100 Fax: 020-7258-3090