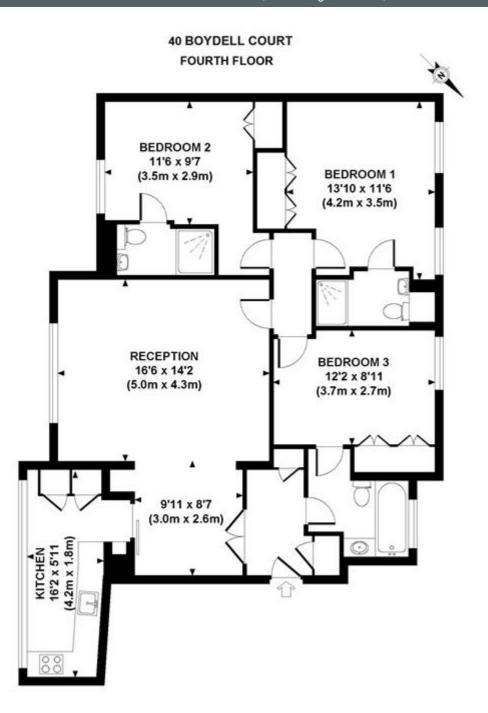

# PLAZA estates

Marble Arch Office, 29-31 Edgware Road, London W2 2JE \_ Tel: 020-7724-3100 Fax: 020-7258-3090

APPROXIMATE GROSS INTERNAL AREA 1062 SQ FT / 99 SQ M

Although every attempt has been made to ensure accuracy, all measurements are approximate. The floor plan's for illustrative purposes only and not to scale. Measured in accordance to RICS standards. DE-PHOTOGRAPHY.NET