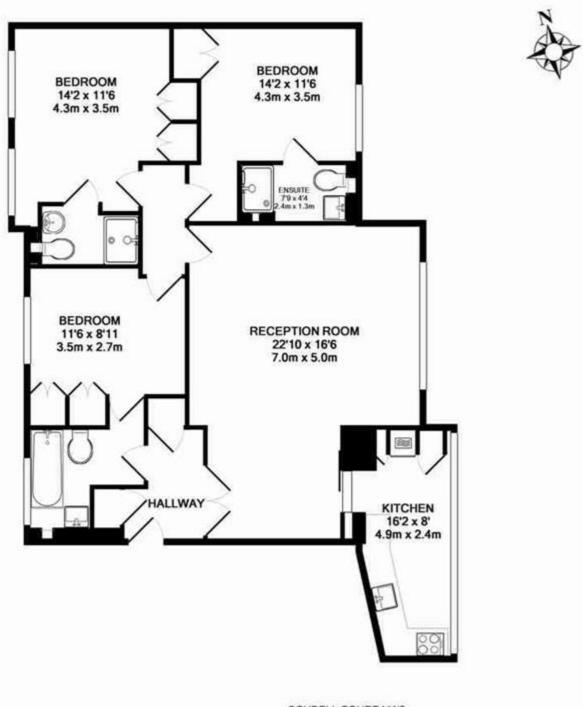

#### BOYDELL COURT NW8 TOTAL APPROX. FLOOR AREA 98.0 SQ.M. (1055 SQ.FT.)

Whilst every attempt has been made to ensure the accuracy of the floor plan contained here, measurements of doors, windows, rooms and any other items are approximate and no responsibility is taken for any error, omission, or mis-statement. This plan is for illustrative purposes only and should be used as such by any prospective purchaser. The services, systems and appliances shown have not been tested and no guarantee as to their operability or efficiency can be given.

Made with Metropix ©2012