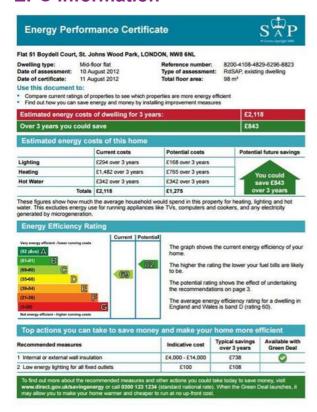

OTAL APPROX. FLOOR AREA 98.0 SQ.M. (1055 SQ.FT.)

Whilst every attempt has been made to ensure the accuracy of the floor plan contained here, measurements of doors, windows, rooms and any other items are approximate and no responsibility is taken for any error, omission, or mis-statement. This plan is for illustrative purposes only and should be used as such by any prospective purchaser. The services, systems and appliances shown have not been tested and no guarantee as to their operability or efficiency can be given.

Made with Metropix ©2012



### www.plazaestates.co.uk

Marble Arch Office, 29-31 Edgware Road, London W2 2JE Tel: 020-7724-3100 Fax: 020-7258-3090

#### **Terms and Conditions**

Available: Available 22/08/2015 For Long Let

Price: £1,350 per week

### **EPC Information**



SUBJECT TO CONTRACT

VIEWING STRICTLY BY APPOINTMENT